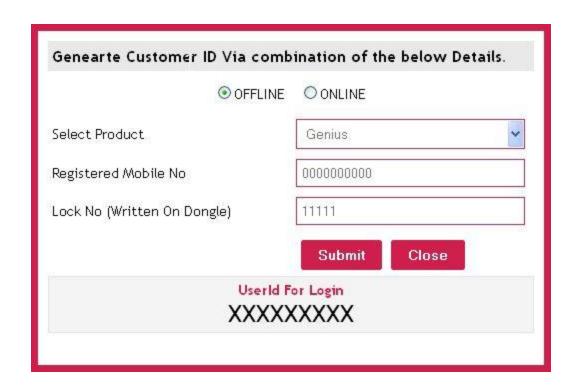

#### For Customer ID there is 2 mode Online and Offline

**For Offline Mode:** 

For Online Mode you have to enter Register Mobile Number without STD code, ISD code or zero only 10 digits allow and Lock Number which is Written on your dongle 5 digits.