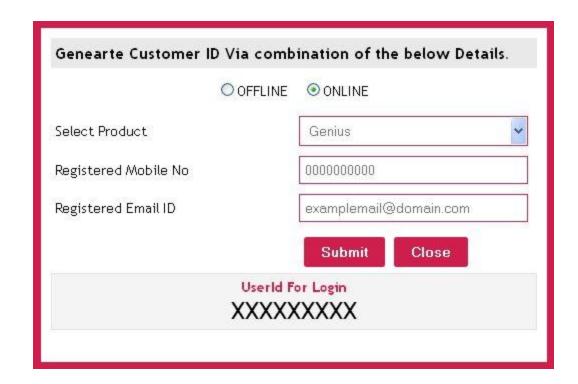

#### **For Online Mode**

**For Online Mode:** 

For Online Mode you have to enter Register Mobile Number without STD code, ISD code or zero only 10 digits allow and Register mail ID.

After open the login panel you can easily check your details and latest features . Of our software.