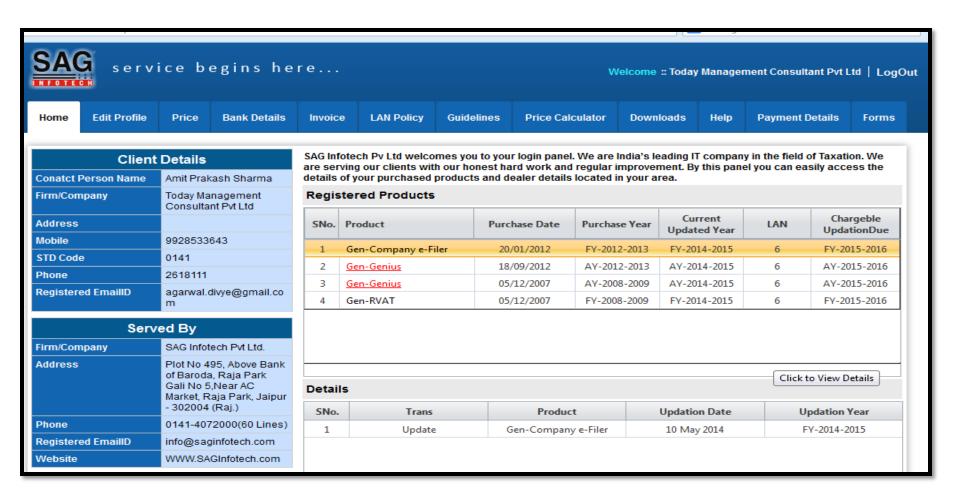

#### **For Online Mode**

**For Online Mode:** 

For Online Mode you have to enter Register Mobile Number without STD code, ISD code or zero only 10 digits allow and Register mail ID.

After open the login panel you can easily check your details and latest features . Of our software.