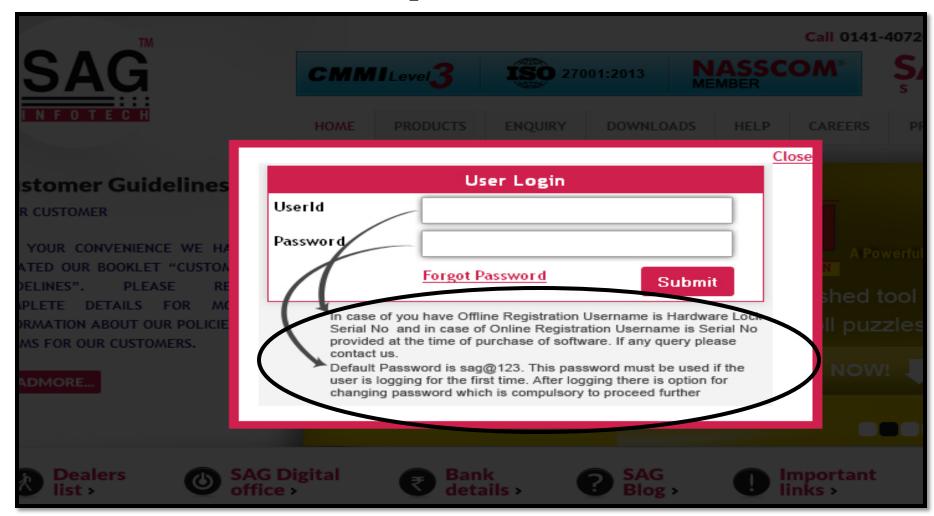

### **Know your Customer ID**

#### For Customer ID there is 2 mode Online and Offline

**For Offline Mode:** 

For Online Mode you have to enter Register Mobile Number without STD code, ISD code or zero only 10 digits allow and Lock Number which is Written on your dongle 5 digits.

#### **For Online Mode**

**For Online Mode:** 

For Online Mode you have to enter Register Mobile Number without STD code, ISD code or zero only 10 digits allow and Register mail ID.

After open the login panel you can easily check your details and latest features . Of our software.