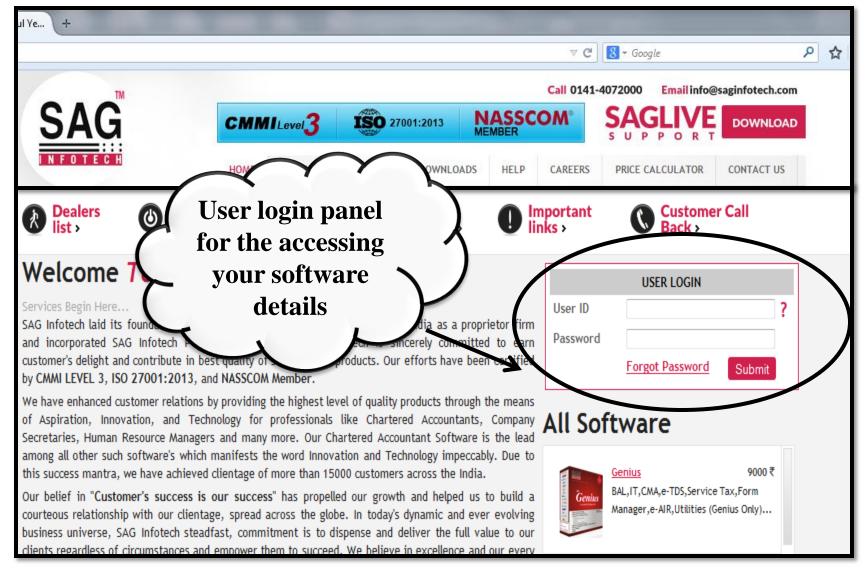

## SAG INFOTECH PVT. LTD

**USER LOGIN HELP** 

SOFT SOLUTION FOR THOSE WHO CAN"T AFFORD TO MAKE ERROR

# You can login by following this procedure.

### **Know your Customer ID**