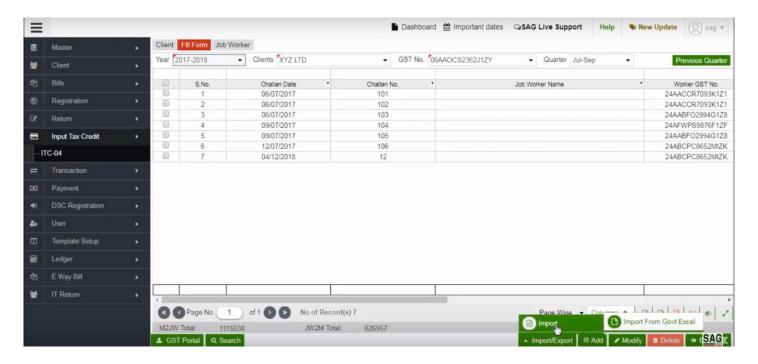

After clicking on GST Portal tab, now click on add option to add information

After adding the information you can save it by clicking save button

Next click on import/export option, you can import the details by Govt. excel directly