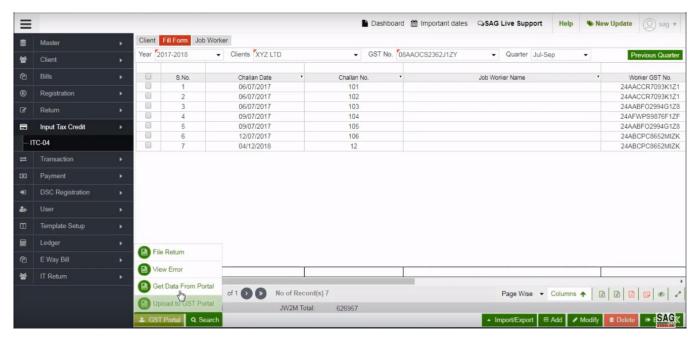

After clicking on GST Portal tab, now click on add option to add information

After adding the information you can save it by clicking save button

Next click on import/export option, you can import the details by Govt. excel directly

After all details display, you can upload the information on the portal through the upload to GST portal option

You can directly file a return by using "File Return option"

After that click on "View Error" option to check any errors on the data that you upload

Next click on job worker option to check the list of worker

You can directly add the job worker by click on add option

After that you can add the job worker details like- name, country and city etc. then click on add goods option to add goods information relevant to the job worker.