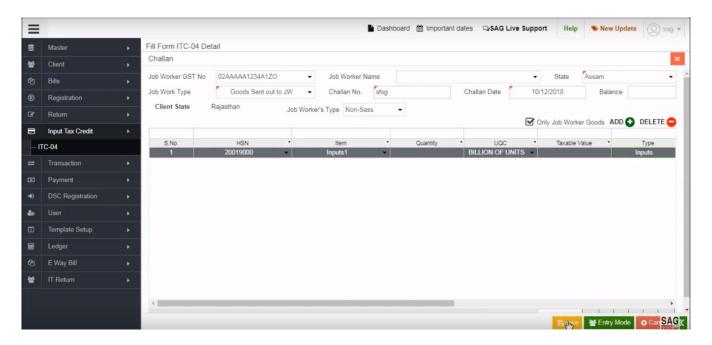

After clicking on GST Portal tab, now click on add option to add information

After adding the information you can save it by clicking save button

Next click on import/export option, you can import the details by Govt. excel directly

Next click on job worker option to check the list of worker

You can directly add the job worker by click on add option

After that you can add the job worker details like- name, country and city etc. then click on add goods option to add goods information relevant to the job worker.