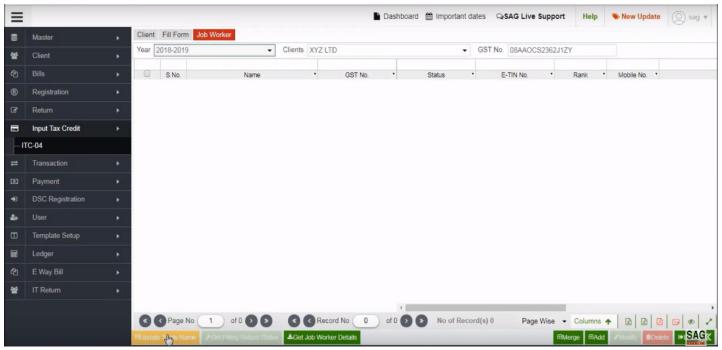

Next click on job worker option to check the list of worker

You can directly add the job worker by click on add option

After that you can add the job worker details like- name, country and city etc. then click on add goods option to add goods information relevant to the job worker.