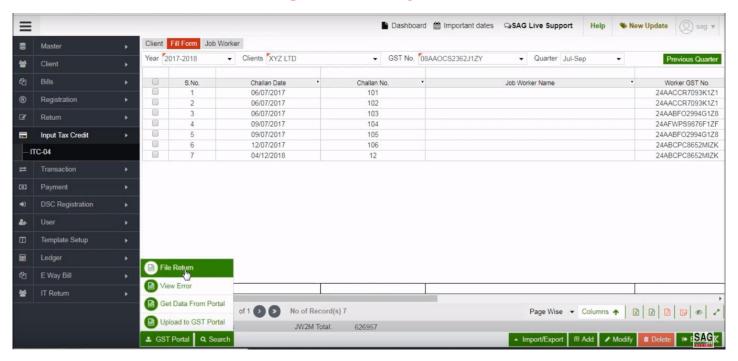

After selecting ITC-04 option then select the client option.

After that click on fill form tab.

After clicking on fill form option, go below click on GST Portal tab and select get data from portal to directly get data from the portal.

After clicking on GST Portal tab, now click on add option to add information

After adding the information you can save it by clicking save button

Next click on import/export option, you can import the details by Govt. excel directly

After all details display, you can upload the information on the portal through the upload to GST portal option

You can directly file a return by using "File Return option"

After that click on "View Error" option to check any errors on the data that you upload