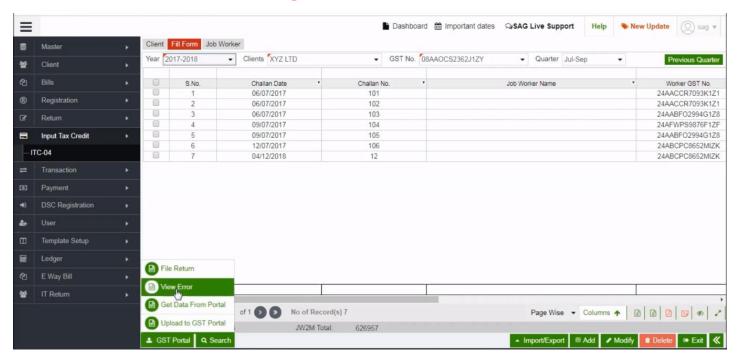

After all details display, you can upload the information on the portal through the upload to GST portal option

You can directly file a return by using "File Return option"

After that click on "View Error" option to check any errors on the data that you upload