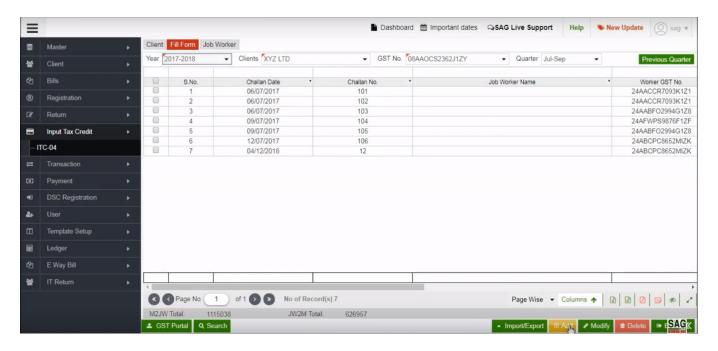

After selecting ITC-04 option then select the client option.

After that click on fill form tab.

After clicking on fill form option, go below click on GST Portal tab and select get data from portal to directly get data from the portal.

After clicking on GST Portal tab, now click on add option to add information

After adding the information you can save it by clicking save button

Next click on import/export option, you can import the details by Govt. excel directly

After all details display, you can upload the information on the portal through the upload to GST portal option

You can directly file a return by using "File Return option"

After that click on "View Error" option to check any errors on the data that you upload