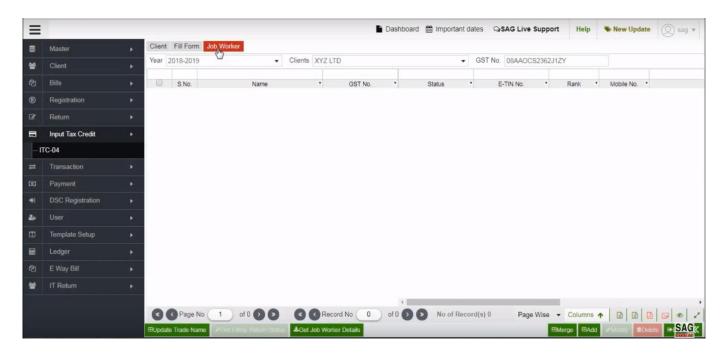

Next click on job worker option to check the list of worker

You can directly add the job worker by click on add option

After that you can add the job worker details like- name, country and city etc. then click on add goods option to add goods information relevant to the job worker.

You can also get trade name but fill out the complete details of the job worker first by clicking on the 'Update trade name' tab