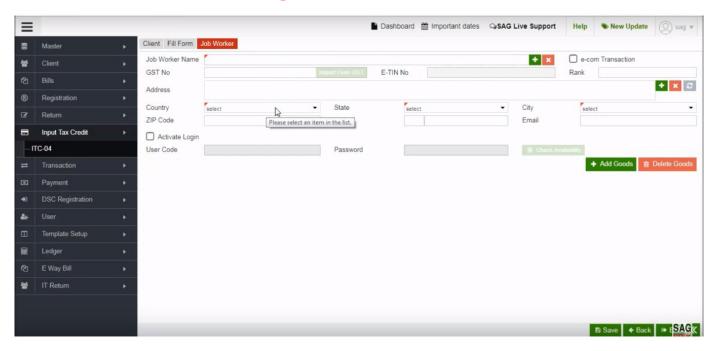

Next click on job worker option to check the list of worker

You can directly add the job worker by click on add option

After that you can add the job worker details like- name, country and city etc. then click on add goods option to add goods information relevant to the job worker.

You can also get trade name but fill out the complete details of the job worker first by clicking on the 'Update trade name' tab