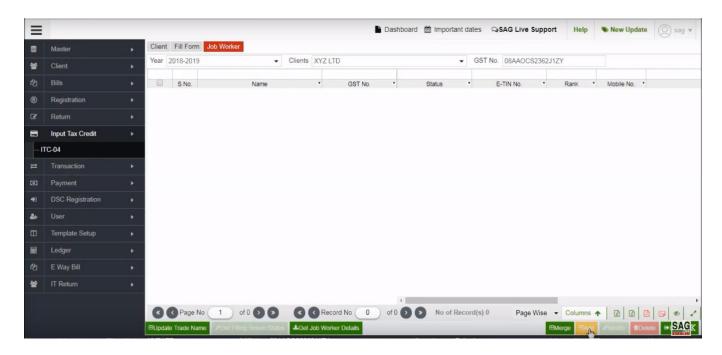

Next click on job worker option to check the list of worker

You can directly add the job worker by click on add option

After that you can add the job worker details like- name, country and city etc. then click on add goods option to add goods information relevant to the job worker.

You can also get trade name but fill out the complete details of the job worker first by clicking on the 'Update trade name' tab