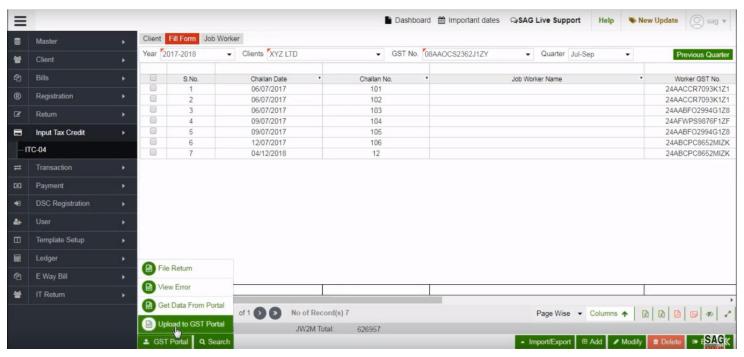

After all details display, you can upload the information on the portal through the upload to GST portal option

You can directly file a return by using "File Return option"

After that click on "View Error" option to check any errors on the data that you upload