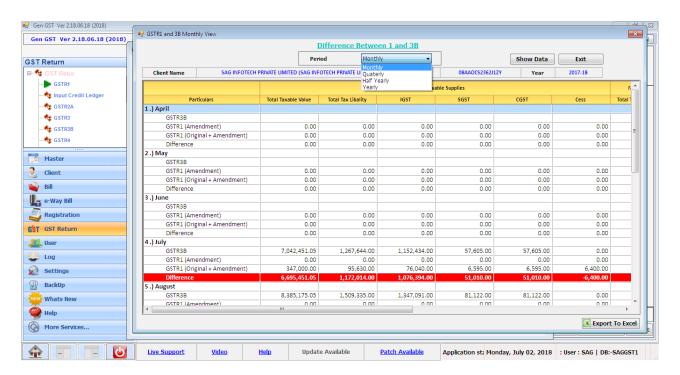

• If user wants to view the difference on monthly basis than simply click on the Monthly wise button.

 From here user can also change the period like monthly, quaterly, Half yearly, Yearly as per his/her convenience as shown below.