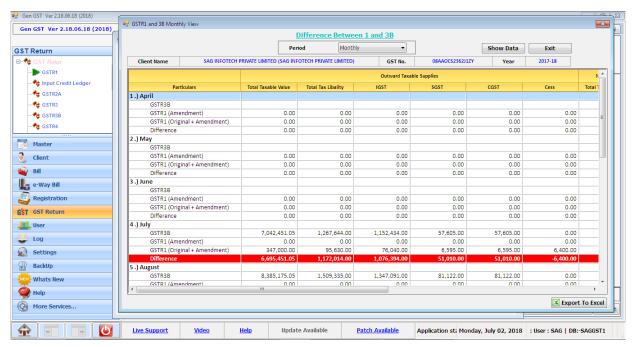

• If user wants to view the difference on monthly basis than simply click on the Monthly wise button.

 From here user can also change the period like monthly, quaterly, Half yearly, Yearly as per his/her convenience as shown below.