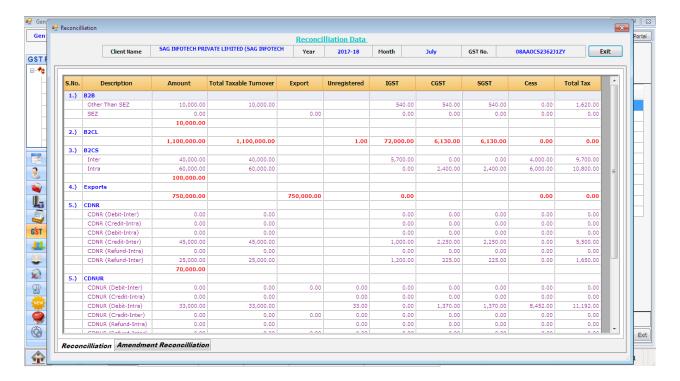

 After that a new window will be opened where GSTR-1 and 3B difference are displayed as shown below.

 For the descriptive view click on the reconciliation button then a new window will be opened as shown below.