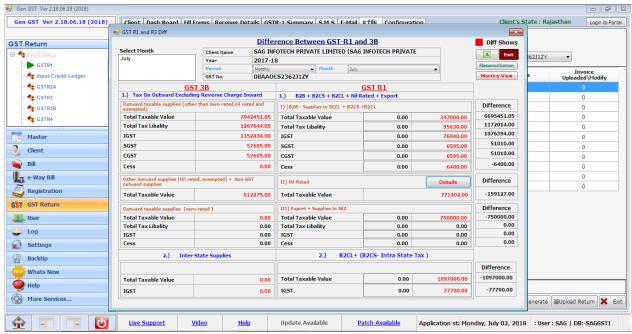

 After that a new window will be opened where GSTR-1 and 3B difference are displayed as shown below.

 For the descriptive view click on the reconciliation button then a new window will be opened as shown below.