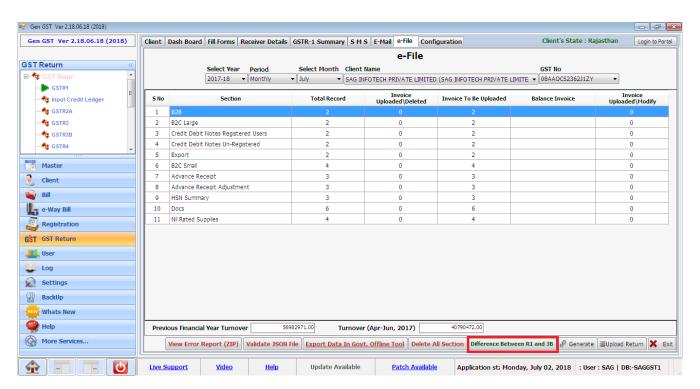

## **GSTR-1** and **3B** Difference

- First of all click on the GSTR-1 button from the return menu.
- After that select the client and Month then click on the Efile tab.
- Then a new window will be opened then click on the Difference between R1 and 3B button as shown below.