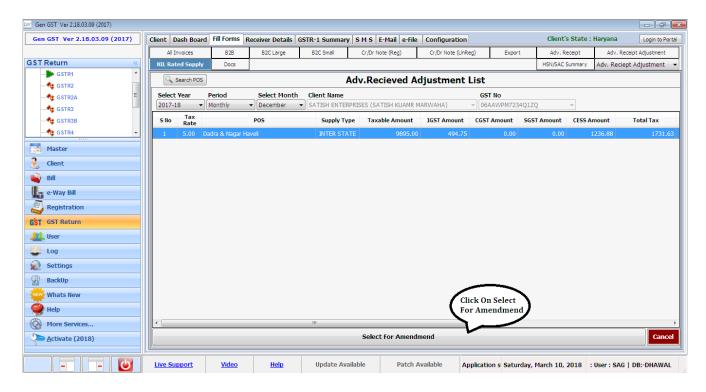

• A new panel will be opened here you have to click on Search POS Button.

| n GST Ver 2.18.03.09 (2017) |                   |            |                  |                |                   |                    |             |                   |                         |
|-----------------------------|-------------------|------------|------------------|----------------|-------------------|--------------------|-------------|-------------------|-------------------------|
| n GST Ver 2.18.03.09 (2017) | Client Dash Board | Fill Forms | Receiver Details | GSTR-1 Summary | SMS E-Mail e-File | Configuration      | _           | Client's State :  | Haryana Login to P      |
|                             | All Invoices      | B2B        | B2C Large        | B2C Small      | Cr/Dr Note (Reg)  | Cr/Dr Note (UnReg) | Export      | Adv. Receipt      | Adv. Receipt Adjustment |
| Return «                    | NIL Rated Supply  | Docs       |                  |                |                   |                    |             | HSN/SAC Summary   | B2C Small               |
| GST Retur                   | Search POS        |            |                  |                | B2C Sm            | all List           |             |                   |                         |
| GSTR1                       | Selected POS :    |            |                  |                |                   |                    | Am          | endmend Effect No | Effect 👻                |
| GSTR2A                      | S No Tax e        | Com ECo    | om-GSTIN         | Taxable Amount | IGST Amount       | CGST Amount        | SGST Amount | CESS Amount       | Total Tax               |
| g GSTR3                     | Kate              |            |                  |                |                   |                    |             |                   |                         |
| GSTR3B -                    |                   |            |                  |                |                   |                    |             |                   |                         |
| laster                      |                   |            |                  |                |                   |                    |             |                   |                         |
| lient                       |                   |            |                  |                |                   |                    |             |                   |                         |
| 11                          |                   |            |                  |                |                   |                    |             |                   |                         |
| Way Bill                    |                   |            |                  |                |                   |                    |             |                   |                         |
| egistration                 |                   |            |                  |                |                   |                    |             |                   |                         |
| ST Return                   |                   |            |                  |                |                   |                    |             |                   |                         |
| ser                         |                   |            |                  |                |                   |                    |             |                   |                         |
| og                          |                   |            |                  |                |                   |                    |             |                   |                         |
| ettings                     |                   |            |                  |                |                   |                    |             |                   |                         |
| ackUp                       |                   |            |                  |                |                   |                    |             |                   |                         |
| hats New                    |                   |            |                  |                |                   |                    |             |                   |                         |
| lelp                        |                   |            |                  |                |                   |                    |             |                   |                         |
| More Services               | •                 |            |                  |                | ш                 |                    |             |                   |                         |
| Activate (2018)             |                   |            |                  |                |                   |                    |             | 📑 Save Amendme    | nd Exit                 |
|                             | <u></u>           |            |                  |                |                   |                    |             |                   |                         |