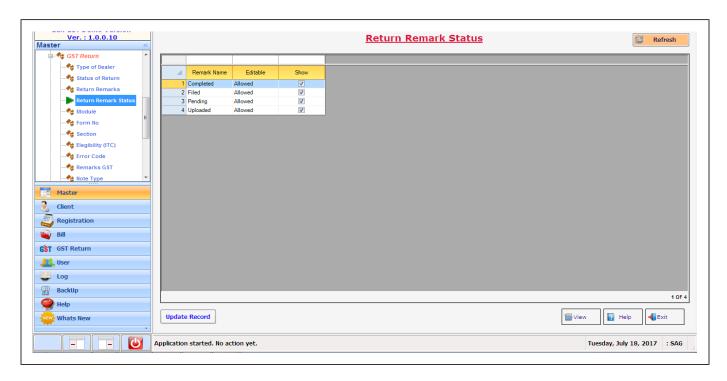

• **Return Remark Status**- The user can view the return remark status as per the department guidelines.

• **Form No**-We provide this facility for the user convenience, in which user is able to view the details of related GST forms.