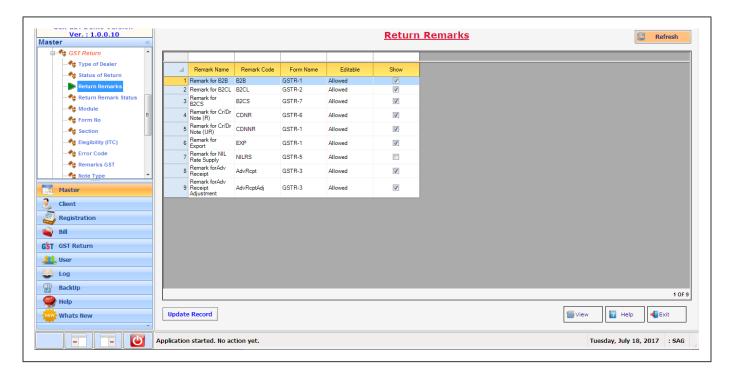

**Status of return**- We provide this facility for the user convenience, in which user is able to view the details of return status i.e. Filled, Pending, Completed.

• **Return Remark**- The default return remarks as per the department have been feeded for the view of the user.