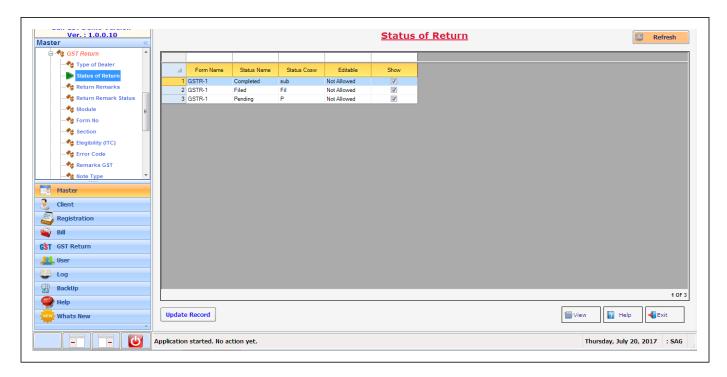

**Status of return**- We provide this facility for the user convenience, in which user is able to view the details of return status i.e. Filled, Pending, Completed.

• **Return Remark**- The default return remarks as per the department have been feeded for the view of the user.