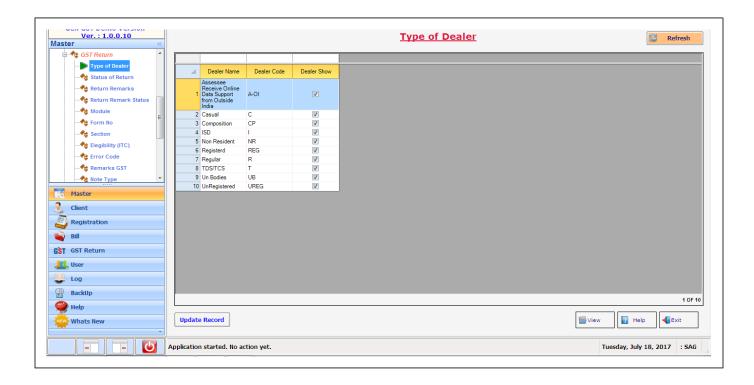

## **GST RETURN**

- **GST Returns Master:** It is related to the information like types of dealer, return remarks, related GST forms etc.
- Type of dealer: You can view the details of the different types of dealers under GST regime.