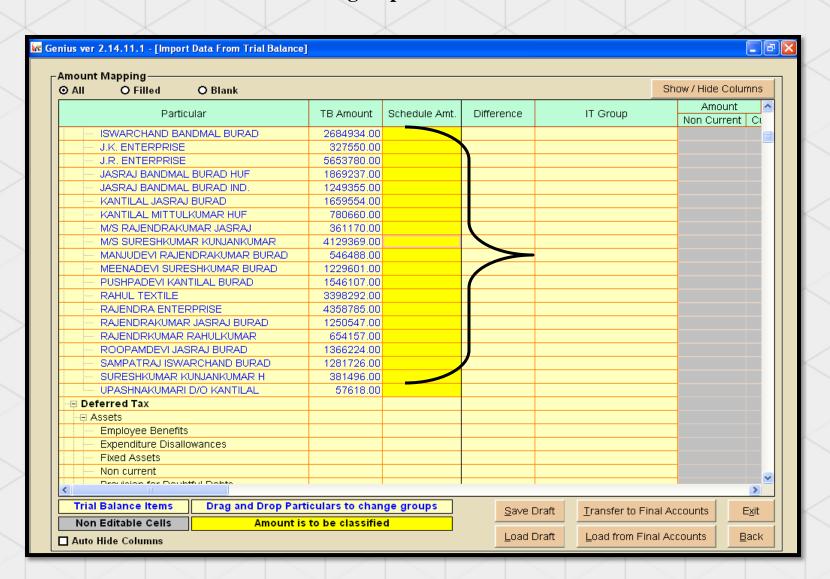

We have provide drag facility also so that you can drag fields if you want to change categories of groups and headings

Step 3: Amount to be adjusted: Yellow colour field is to classify the amount into sub groups like current and Non current.

If particulars is related to long term: then you have to classify from this long term part that how much amount is related to current and what proportion is related to non current.

Save Draft: To save data which you have appropriated in selected groups for further appropriations.