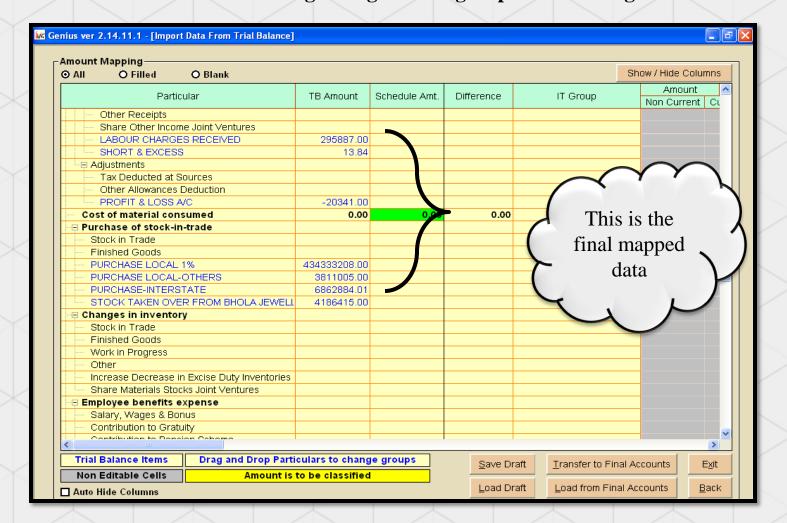

We have provide drag facility also so that you can drag fields if you want to change categories of groups and headings

Step 3: Amount to be adjusted: Yellow colour field is to classify the amount into sub groups like current and Non current.

If particulars is related to long term: then you have to classify from this long term part that how much amount is related to current and what proportion is related to non current.

Save Draft: To save data which you have appropriated in selected groups for further appropriations.