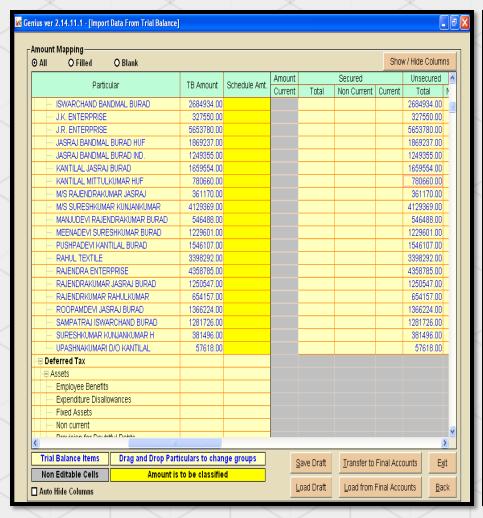

You have to map particulars and groups to revised schedule VI Groups.

Step-2 Amount Mapping: According to step first software will import data as per mapping then user has to classify the amount under heading and subheadings of the group.

We have provide drag facility also so that you can drag fields if you want to change categories of groups and headings

Step 3: Amount to be adjusted: Yellow colour field is to classify the amount into sub groups like current and Non current.

If particulars is related to long term: then you have to classify from this long term part that how much amount is related to current and what proportion is related to non current.

Save Draft: To save data which you have appropriated in selected groups for further appropriations.