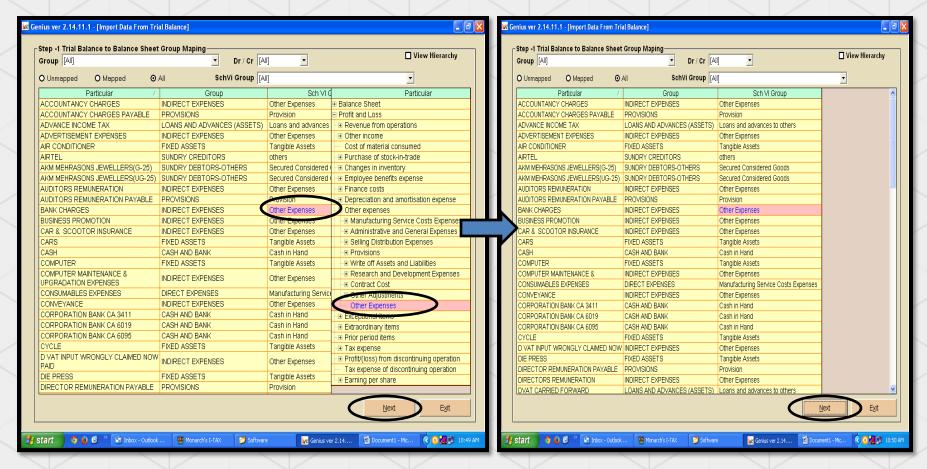

**NOTE:** Other option like "setup" and "print" will also be helpful in preparing final accounts

Step -1: Trial Balance to Balance sheet Group Mapping: You have to map particulars and groups as per Revised Schedule VI Groups.

You have to map particulars and groups to revised schedule VI Groups.

Step-2 Amount Mapping: According to step first software will import data as per mapping then user has to classify the amount under heading and subheadings of the group.