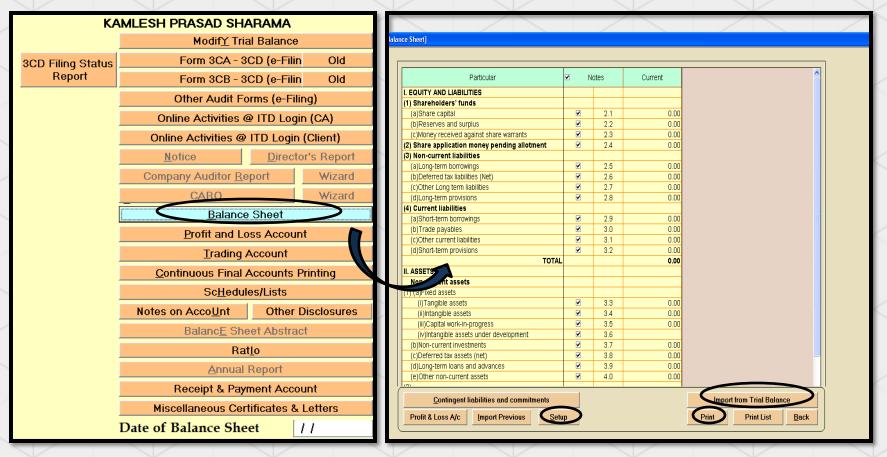

# Successful creation of trial balance: As per XML files Data will be Imported in Trial balance

This is your Trial balance Data which has been imported by using options available

If you want to prepare final accounts as per new Revised Schedule VI format then after importing data in trial balance you have to go balance sheet option first and select import data from trial balance.

**NOTE:** Other option like "setup" and "print" will also be helpful in preparing final accounts

Step -1: Trial Balance to Balance sheet Group Mapping: You have to map particulars and groups as per Revised Schedule VI Groups.