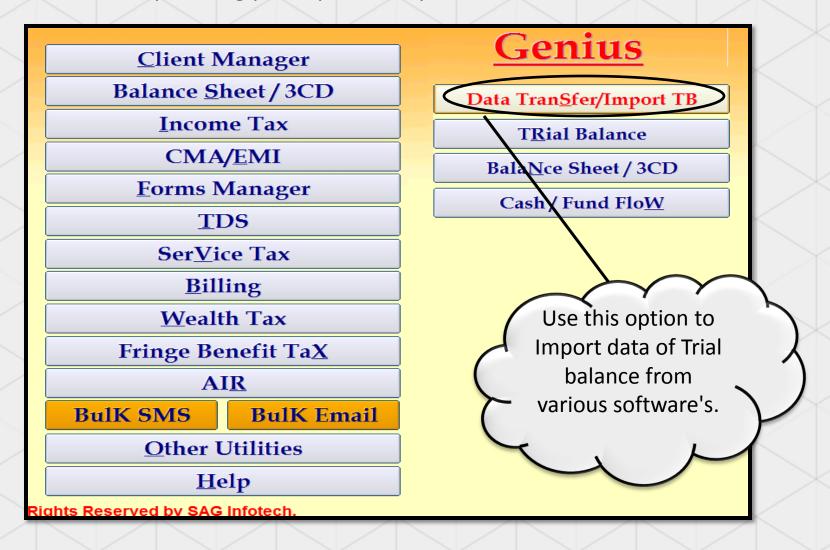

Service begins here...

SAG INFOTECH PVT. LTD.

Import facility In Revised Scheduled VI Format

For preparing final accounts you have to insert trial balance data for this we are providing you import facility from various software's.

These are the list of various software from which you can easily import trial balance

If you want to import from tally then you have to select XML files of list of accounts /Master data and trial balance data