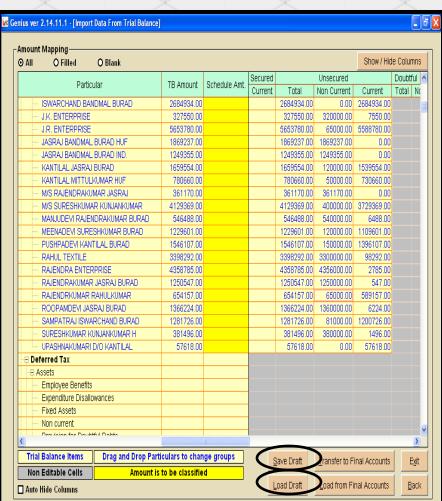

If particulars is related to long term: then you have to classify from this long term part that how much amount is related to current and what proportion is related to non current.

Save Draft: To save data which you have appropriated in selected groups for further appropriations.

Load Draft: For doing work in saved draft.