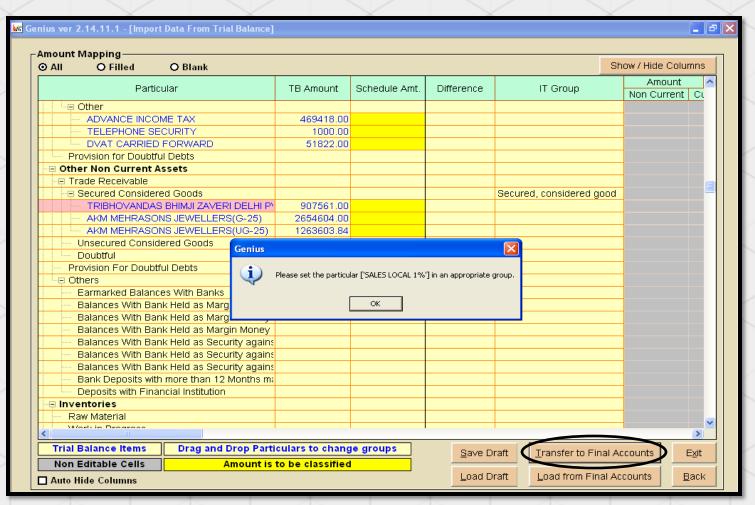

#### **Transfer to final account:**

When you are clicking this option software will allow you to import, if case of any errors done by you software will show you the same so that you can allocate particulars in appropriate groups:

Successful Data Import and preparation of Balance sheet and Profit and loss.

After Successful completion of all steps Balance sheet and Profit and loss

Account will be prepared automatically and are ready to print