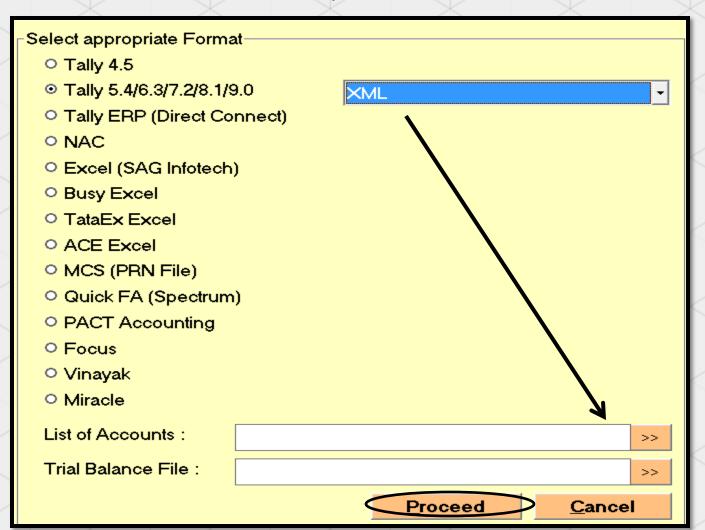

These are the list of various software from which you can easily import trial balance

If you want to import from tally then you have to select XML files of list of accounts /Master data and trial balance data

**NOTE**: file should be in XML/SDF format then its properly import