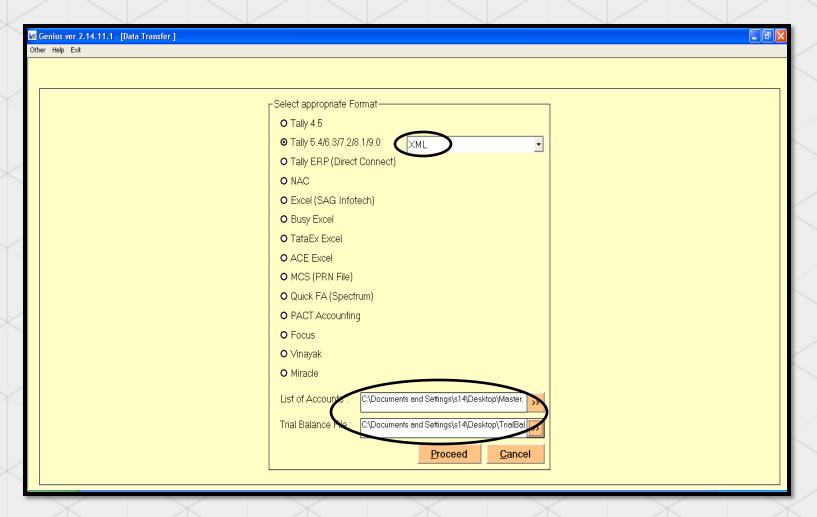

These are the list of various software from which you can easily import trial balance

If you want to import from tally then you have to select XML files of list of accounts /Master data and trial balance data

**NOTE**: file should be in XML/SDF format then its properly import