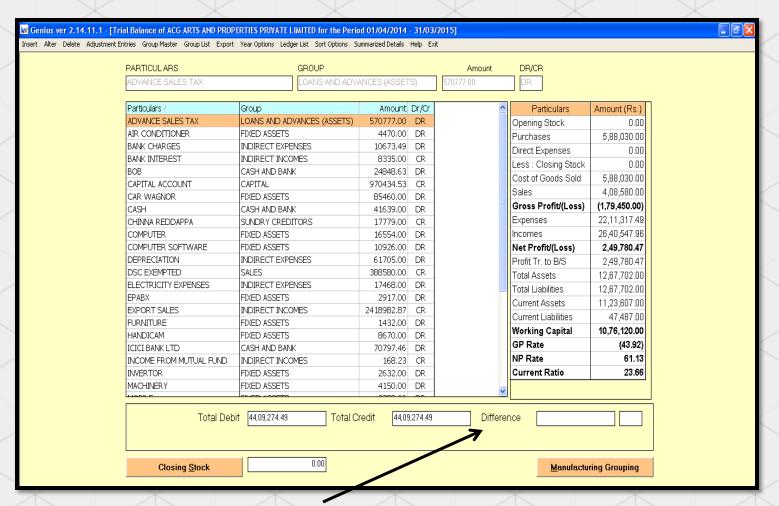

# Successful creation of trial balance: As per XML files Data will be Imported in Trial balance

This is your Trial balance Data which has been imported by using options available

If you want to prepare final accounts as per new Revised Schedule VI format then after importing data in trial balance you have to go balance sheet option first and select import data from trial balance.