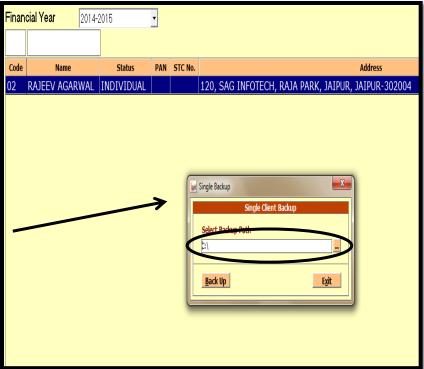

These are the given option to take your single backup/restore as single client as well as complete.

select appropriate option according to your choice.

Take backup/restore by selecting the client backup path.