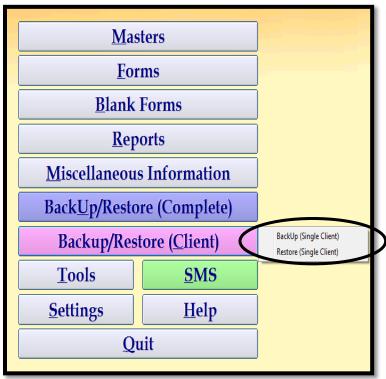

Now you have a option to take a backup data/restore according to your convenience.

- ✓ Backup/restore (complete)
- ✓ Backup/restore(client)

Version: 2.14.10.1 Masters Forms **Blank Forms** Reports Miscellaneous Information Back<u>Up/Restore</u> (Complete) Backup/Restore (Client) **Tools SMS** <u>H</u>elp **Settings** Quit

These are the given option to take your single backup/restore as single client as well as complete.

select appropriate option according to your choice.

Take backup/restore by selecting the client backup path.