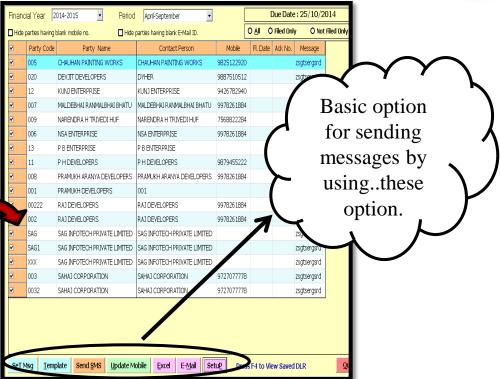

ckup/restore option

SOFT SOLUTION FOR THOSE WHO CAN"T AFFORD TO MAKE ERROR



Here we gives you the new features by which you can take a single client backup /restore as well as full software client backup/restore.

Now you have a option to take a backup data/restore according to your convenience.

- ✓ Backup/restore (complete)
- ✓ Backup/restore(client)







Version: 2.14.10.1 Masters Forms **Blank Forms** Reports Miscellaneous Information Back<u>Up/Restore</u> (Complete) Backup/Restore (Client) **Tools SMS** <u>H</u>elp **Settings** Quit

These are the given option to take your single backup/restore as single client as well as complete.

select appropriate option according to your choice.





Take backup/restore by selecting the client backup path.









SMS facility..option..









# Thank You.