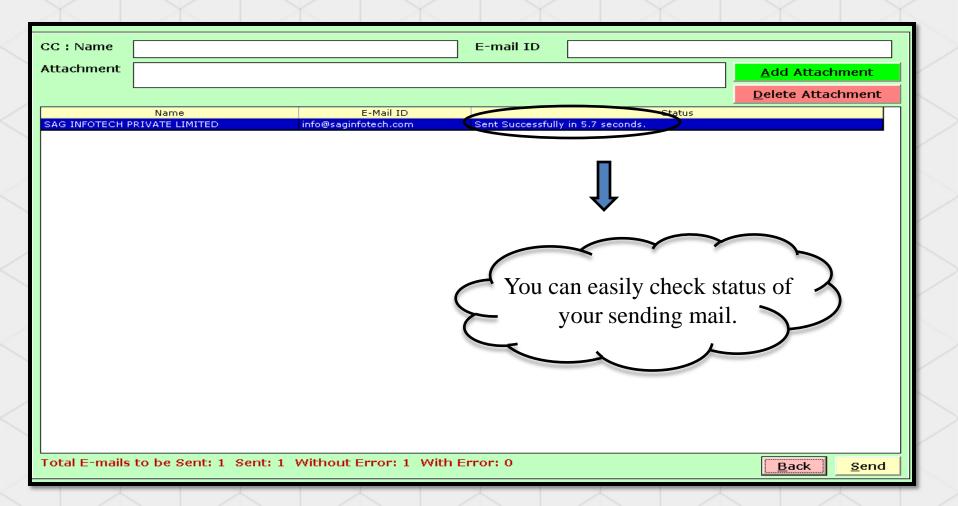

Finally you will get this window where you can find the status of your sending mail and also get the information about total email to be send with error or without error.