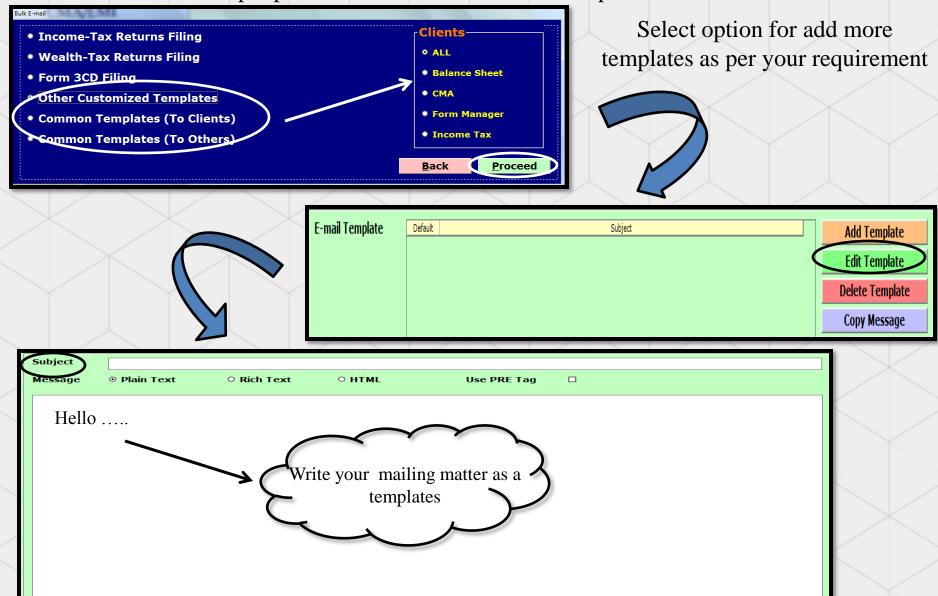

Firstly you have to add your account detail .through which you can start the work further for mailing purpose

Follow the simple procedure for add some other templates..

Add Variable (Client)

**Set as Default** 