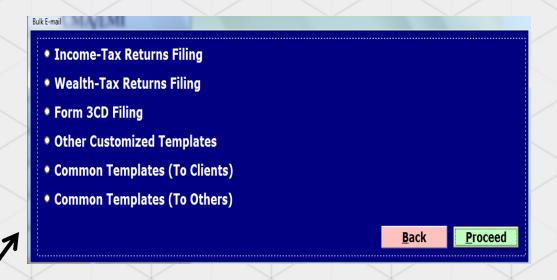

#### With this new feature user will be able to –

- Send E-mail to all clients on a single click.
- ➤ Send E-mail through predefined templates .
- ➤ Create your own templates formats.

NOTE: we give you this facility for easy work schedule but we are not responsible for ant type of services regarding this facility.

- ✓ Send E-mail regarding the current status of your clients filling.
- ✓ Send E-mail for the providing the report to your clients.
- ✓ Add more templates of E-mail
- ✓ Add other user mail -id to send E-mail.