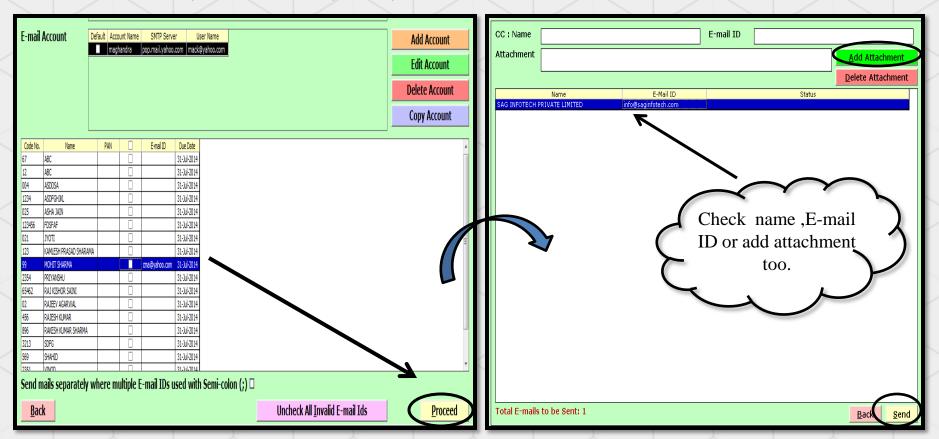

Update

Cancel

After adding the your account and other working detail you select your client and his mail id then click on proceed .you can ADD some attachment also then click on send .

**Note**: make sure if any issues regarding attachment or mails we are not provide any help Its all related to your server or your system.

Finally you will get this window where you can find the status of your sending mail and also get the information about total email to be send with error or without error.