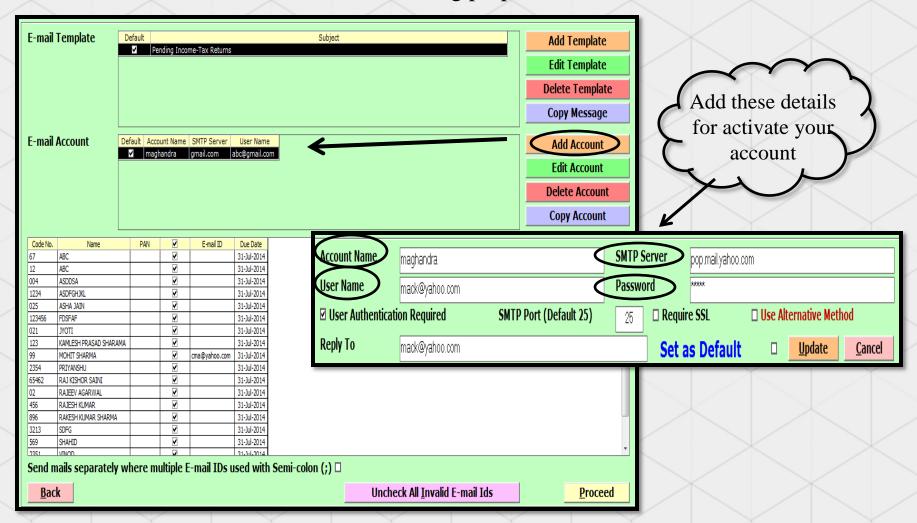

Firstly you have to add your account detail .through which you can start the work further for mailing purpose

Follow the simple procedure for add some other templates..

Add Variable (Client)

**Set as Default** 

Update

Cancel

After adding the your account and other working detail you select your client and his mail id then click on proceed .you can ADD some attachment also then click on send .

**Note**: make sure if any issues regarding attachment or mails we are not provide any help Its all related to your server or your system.