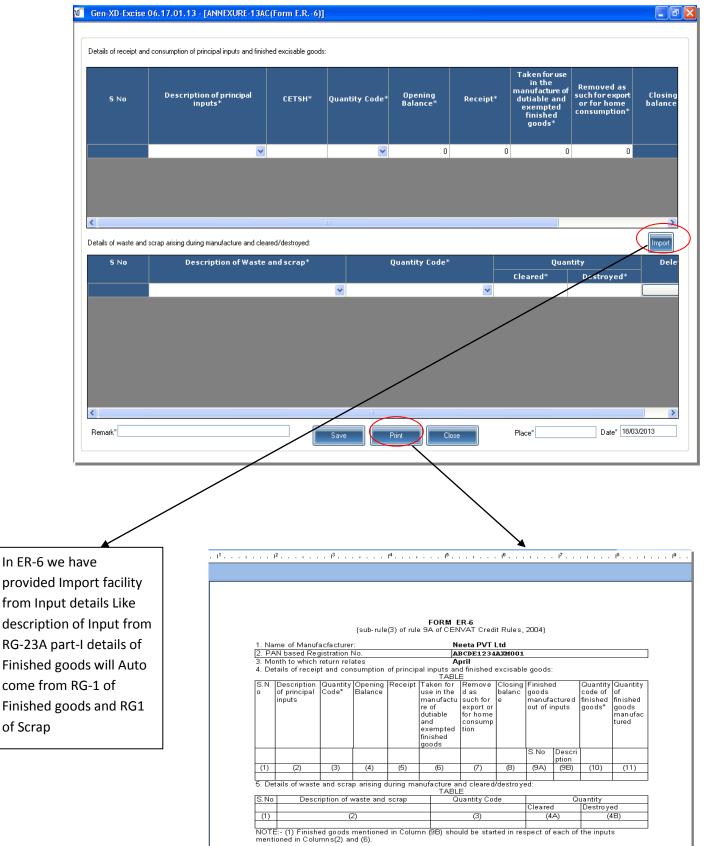

Availability of forms for Return Filling $\rightarrow$ 

| 🖉 Gen-XD-Excise 06.17.01.13                                                                                                                                      |           |
|------------------------------------------------------------------------------------------------------------------------------------------------------------------|-----------|
| An A to Z solution for Excluse                                                                                                                                   |           |
| Press F7 to Change Surender of RC Declaration Form                                                                                                               |           |
| Apply for New Code         Master         Form B-2         Invoice         Return ER-1         Forms         Return ER-2         Forms         Return ER-3       |           |
| Library       Return ER-4         Library       Return ER-5         Blank Forms       Return ER-6         Tools       Return ER-7         Exit       Return ER-8 |           |
| Client Name [Neeta PYT Ltd. (888)]. Einancial Year : 2013-2014. Period : Quater-1. Return Type : Original                                                        | <b>AG</b> |