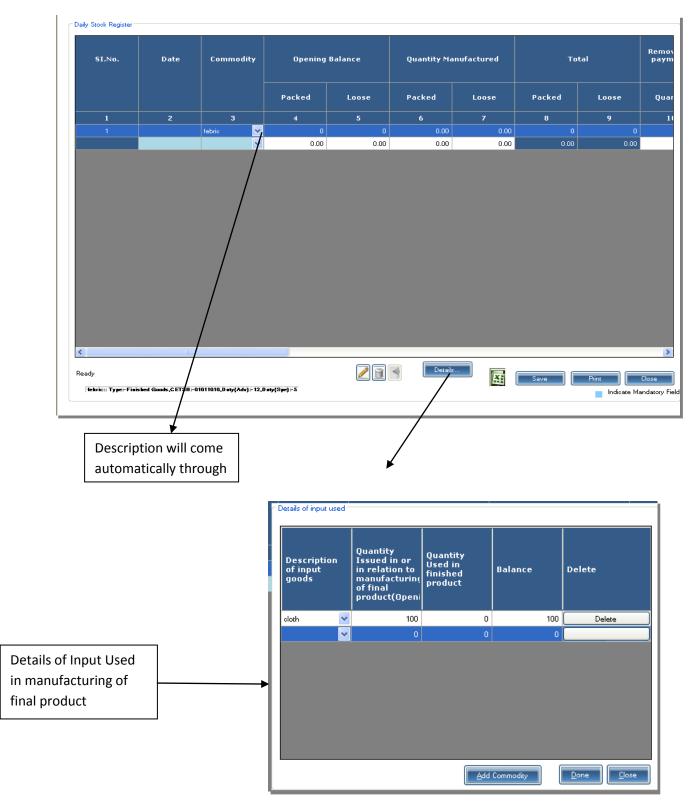

## Commodity Master $\rightarrow$

You can add commodities by clicking on add commodities option to Insert Detail of Commodities and to Determine Rate of Duty.

| Gen-XD-Ex    | cise 06.17.01.13                                                                                                                                |                            |                       |                |                |                                     |                       | - 6           |
|--------------|-------------------------------------------------------------------------------------------------------------------------------------------------|----------------------------|-----------------------|----------------|----------------|-------------------------------------|-----------------------|---------------|
| ommodity Mas | ster                                                                                                                                            |                            |                       |                |                |                                     |                       |               |
| Sr.No        | Type of Goods*                                                                                                                                  | Tariff(CETSH) <sup>:</sup> | Description of Goods* |                | Schedule*      | Unit of<br>Measurement <sup>,</sup> | Rate Of<br>Duty(Adv)* | Rate<br>Duty( |
|              | Input Goods<br>Capital Goods<br>Principle Input<br>Waste Di Scrap<br>Finished Goods<br>Intermediate Goods<br>Traded Goods<br>Warehoused Goods ▼ |                            |                       |                |                |                                     |                       |               |
| (]           |                                                                                                                                                 |                            |                       |                |                |                                     |                       | >             |
| eady Imp     | ort from Last Period                                                                                                                            | Commodity                  |                       | Red indicate I | nvalid Data. 🛐 | Print                               | Save                  | Close         |
|              |                                                                                                                                                 |                            |                       |                |                |                                     |                       |               |
|              |                                                                                                                                                 |                            |                       |                | _              |                                     |                       |               |
|              |                                                                                                                                                 |                            |                       |                |                | Blank Exce                          | el Templa             | te to         |
|              |                                                                                                                                                 |                            |                       |                |                | Insert Det                          |                       |               |
|              |                                                                                                                                                 |                            |                       |                |                | Commodi                             | ties in Bul           | k             |