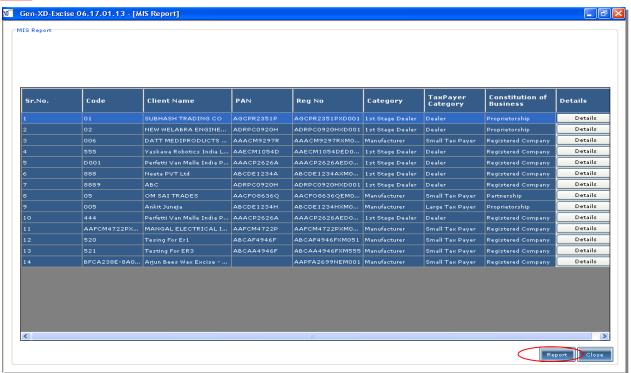

## Other Utilities→

```
Gen XD-Excise 06.17.01.13 - [XML Viewer]

| Gen XD-Excise 06.17.01.13 - [XML Viewer]

| Continue |
```

MIS Report → Details of clients as per the Submission of Return and Acknowledgement.