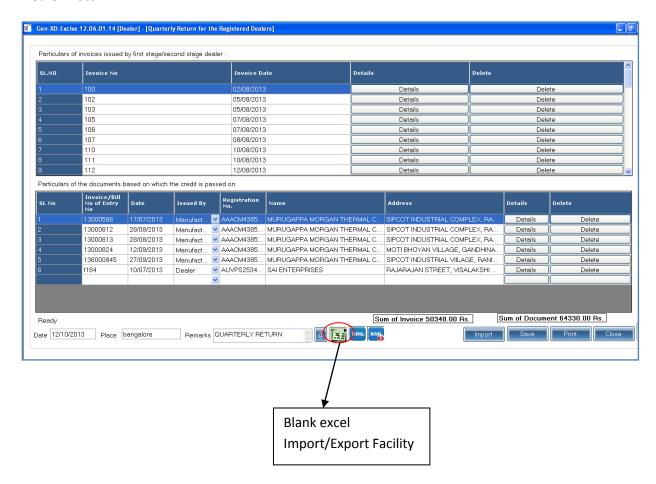

#### Dealer Return-.

Fill the details and generate Dealer return in XML mode by clicking on generate XML file.

Generate XML file on given location to upload the same:

```
C:\ExciseXML\SAI ENTERPRISES\2013-2014\Quater-2\DLR\Original\AUVPS2534GXD002_15012014150218PM.xml
          <ACES xmlns:xsi="http://www.w3.org/2001/XMLSchema-instance" xsi:noNamespaceSchemaLocation="ACES_DLR.xsd">
              <RETURN ReturnType="DLR" ToolVer="1.0">
- <HEADER-DATA>
                         HEADER-DATA