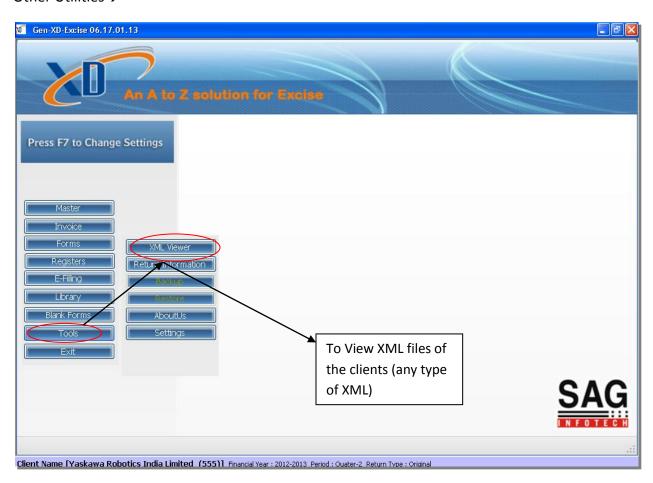

## Other Utilities→

```
Gen XD-Excise 06.17.01.13 - [XML Viewer]

| Gen XD-Excise 06.17.01.13 - [XML Viewer]

| Continue |
```

MIS Report → Details of clients as per the Submission of Return and Acknowledgement.