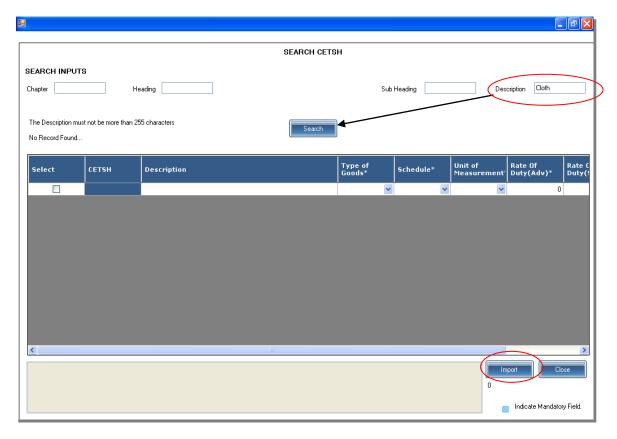

Direct Search for Commodities→

Click on Commodity Master  $\rightarrow$  Search for Commodity Master  $\rightarrow$  fill the Description of commodities in which you deal.

Insert Description Of Commodities and Click on Search Option:

Software will Search Commodities including CETSH No. select the particular Commodity from the list appears as per your Requirement and click on Import Button.