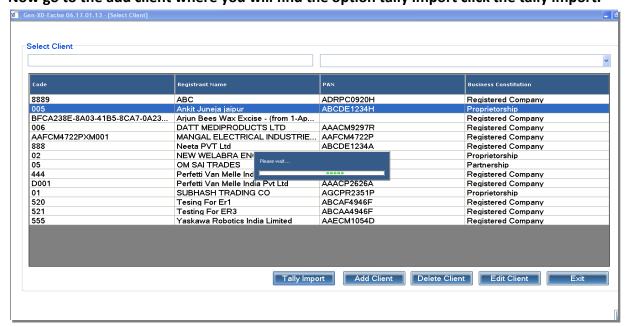

#### To Add a Client you have two options available->

- a) Import from Tally
- b) Add Client on your own.

To import from tally first start the tally and open the client from where you want to Import:

Now go to the add client where you will find the option tally import click the tally import.

This facility is useful to import basic information of client , all the parties and commodities from tally.

(b) Add Client→By clicking on Add client you can Insert the details of a client on your Own.

For adding a client three fields are compulsory.