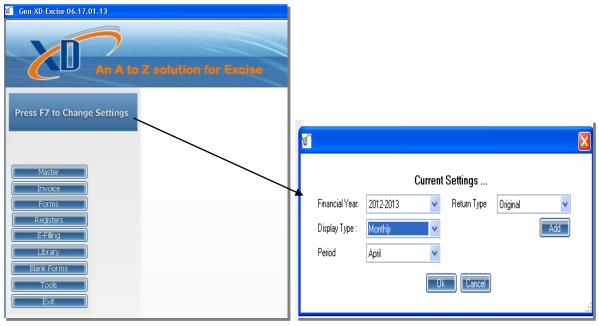

## Now you have to select Period:

For Change Current Settings (Selection of Period of Return) → Press F7 to select the period