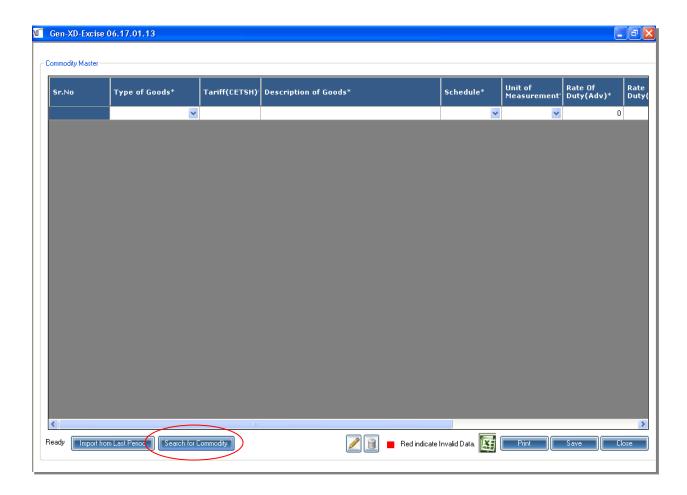

Direct Search for Commodities→

Click on Commodity Master  $\rightarrow$  Search for Commodity Master  $\rightarrow$  fill the Description of commodities in which you deal.

Insert Description Of Commodities and Click on Search Option: