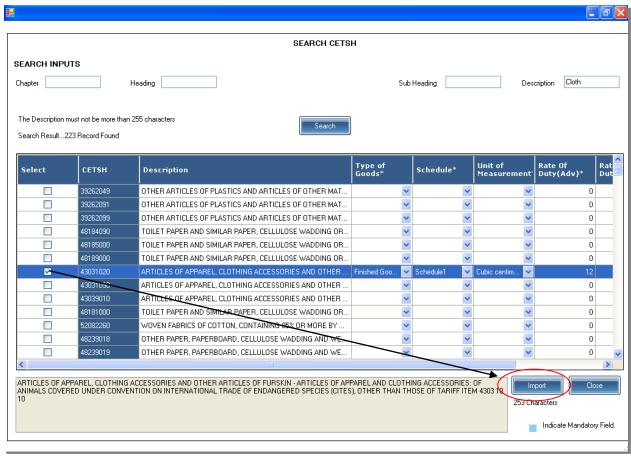

Direct Search for Commodities→

Click on Commodity Master  $\rightarrow$  Search for Commodity Master  $\rightarrow$  fill the Description of commodities in which you deal.

Insert Description Of Commodities and Click on Search Option:

Software will Search Commodities including CETSH No. select the particular Commodity from the list appears as per your Requirement and click on Import Button.