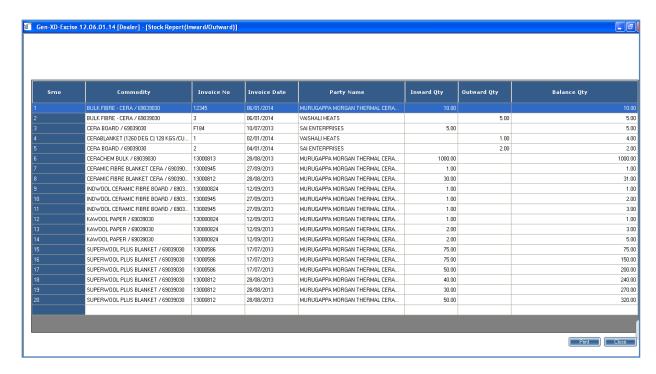

Stock Report ->You can take a print of Stock report periodically to see Inward and Outward of stock.

Delivery cum packing Statement/Delievery Challan-:

To know the packing material for sale.

Availability of RG-23D Register→