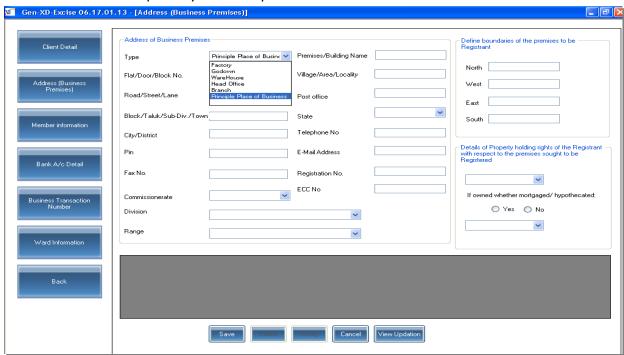

#### 2.Address Details:

To insert details of Principal Place Of Business go to Address details and ADD option-

Details will be auto Import if you use Import from ACES button in client details .