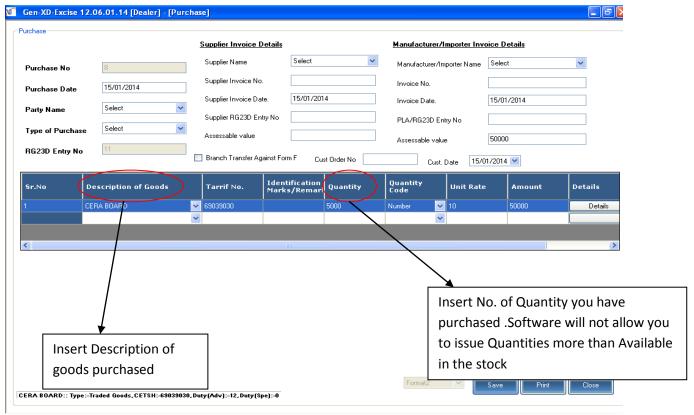

#### Dealer's Sales Invoice:

Click on Add option for Inserting a Invoice-:

Insert Details of commodities you want to sale:

Details of excise Duty will auto come if goods is removed as such otherwise software will auto calculate excise duty. If in Commodity Master you have selected VAT and CST applicable on selected commodity then whenever you want to generate a Invoice all taxes will be implemented accordingly on Assessable Value.