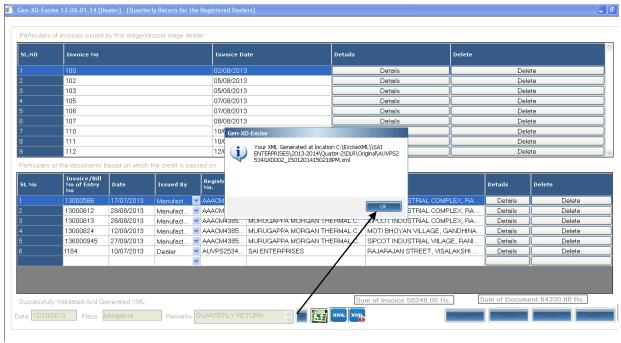

#### Dealer Return-.

Fill the details and generate Dealer return in XML mode by clicking on generate XML file.

Generate XML file on given location to upload the same:

```
C:\ExciseXML\SAI ENTERPRISES\2013-2014\Quater-2\DLR\Original\AUVPS2534GXD002_15012014150218PM.xml
          <ACES xmlns:xsi="http://www.w3.org/2001/XMLSchema-instance" xsi:noNamespaceSchemaLocation="ACES_DLR.xsd">
              <RETURN ReturnType="DLR" ToolVer="1.0">
- <HEADER-DATA>
                         HEADER-DATA

Go to E-filling Menu and click on login option and upload the xmlfile.