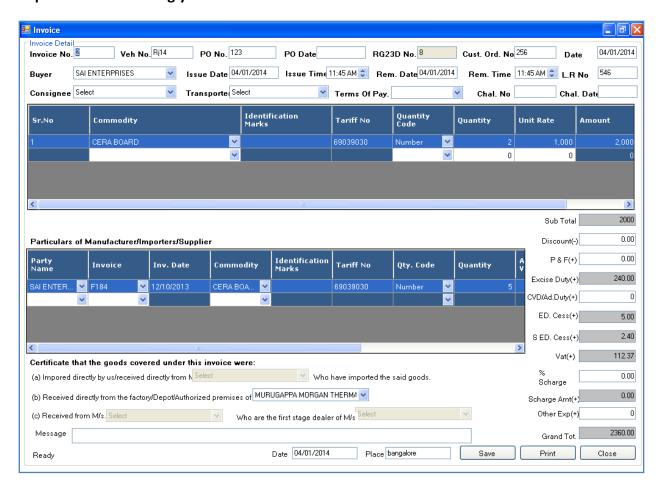

#### Dealer's Sales Invoice:

Click on Add option for Inserting a Invoice-:

Insert Details of commodities you want to sale:

Details of excise Duty will auto come if goods is removed as such otherwise software will auto calculate excise duty. If in Commodity Master you have selected VAT and CST applicable on selected commodity then whenever you want to generate a Invoice all taxes will be implemented accordingly on Assessable Value.

Use save and print option as per your requirement.

In printing you have to options to take a print of a Invoice:

- 1)Gate Pass
- 2) Tax Invoice.

Gate pass: Tax Invoice

| SAI ENTERPRISES  10/1,VIKAS NAGAR,1st A MAIN RAOD, bangalore, Karnataka,560073    NAME AND ADDRESS OF BUYER                                                                                                                                                                                                                                                                                                                                                                                                                                                                                                                                                                                                                                                                                                                                                                                                                                                                                                                                                                                                                                                                                                                                                                                                                                                                                                                                                                                                                                                                                                                                                                                                                                                                                                                                                                                                                                                                                                                                                                                                                  |
|------------------------------------------------------------------------------------------------------------------------------------------------------------------------------------------------------------------------------------------------------------------------------------------------------------------------------------------------------------------------------------------------------------------------------------------------------------------------------------------------------------------------------------------------------------------------------------------------------------------------------------------------------------------------------------------------------------------------------------------------------------------------------------------------------------------------------------------------------------------------------------------------------------------------------------------------------------------------------------------------------------------------------------------------------------------------------------------------------------------------------------------------------------------------------------------------------------------------------------------------------------------------------------------------------------------------------------------------------------------------------------------------------------------------------------------------------------------------------------------------------------------------------------------------------------------------------------------------------------------------------------------------------------------------------------------------------------------------------------------------------------------------------------------------------------------------------------------------------------------------------------------------------------------------------------------------------------------------------------------------------------------------------------------------------------------------------------------------------------------------------|
| TAX INVOICE                                                                                                                                                                                                                                                                                                                                                                                                                                                                                                                                                                                                                                                                                                                                                                                                                                                                                                                                                                                                                                                                                                                                                                                                                                                                                                                                                                                                                                                                                                                                                                                                                                                                                                                                                                                                                                                                                                                                                                                                                                                                                                                  |
| TAX INVOICE                                                                                                                                                                                                                                                                                                                                                                                                                                                                                                                                                                                                                                                                                                                                                                                                                                                                                                                                                                                                                                                                                                                                                                                                                                                                                                                                                                                                                                                                                                                                                                                                                                                                                                                                                                                                                                                                                                                                                                                                                                                                                                                  |
| NAME AND ADDRESS OF BUYER   Invoice No.: 3                                                                                                                                                                                                                                                                                                                                                                                                                                                                                                                                                                                                                                                                                                                                                                                                                                                                                                                                                                                                                                                                                                                                                                                                                                                                                                                                                                                                                                                                                                                                                                                                                                                                                                                                                                                                                                                                                                                                                                                                                                                                                   |
| NAME AND ADDRESS OF BUYER   Invoice No.: 3                                                                                                                                                                                                                                                                                                                                                                                                                                                                                                                                                                                                                                                                                                                                                                                                                                                                                                                                                                                                                                                                                                                                                                                                                                                                                                                                                                                                                                                                                                                                                                                                                                                                                                                                                                                                                                                                                                                                                                                                                                                                                   |
| VAISHALL HEATS   Plot NO 108, 1st FLOOR, Above BOB, Raja Park Gali   No 5,                                                                                                                                                                                                                                                                                                                                                                                                                                                                                                                                                                                                                                                                                                                                                                                                                                                                                                                                                                                                                                                                                                                                                                                                                                                                                                                                                                                                                                                                                                                                                                                                                                                                                                                                                                                                                                                                                                                                                                                                                                                   |
| Plot NO 108, 1st FLOOR, Above BOB, Raja Park Gali   No.   121   Date: 06.01.2014                                                                                                                                                                                                                                                                                                                                                                                                                                                                                                                                                                                                                                                                                                                                                                                                                                                                                                                                                                                                                                                                                                                                                                                                                                                                                                                                                                                                                                                                                                                                                                                                                                                                                                                                                                                                                                                                                                                                                                                                                                             |
| NO 5,   Purchase Order No.: 12   Purchase Order Date.: 06:01/2014   LRDOCKET No: 254   Date: 06:01/2014   Transporter: Vil Logistics Ltd   Transporter: Vil Logistics Ltd   Dit & Time of Preparation: 06:01/2014   18:32 PM   Dit & Time of Removal: 06:01/2014   18:32 PM   Vehicle No: 1714   Transporter: Vil Logistics Ltd   Dit & Time of Preparation: 06:01/2014   18:32 PM   Vehicle No: 1714   Transporter: Vil Logistics Ltd   Transporter: Vil Logistics Ltd   Dit & Time of Preparation: 06:01/2014   18:32 PM   Vehicle No: 1714   Transporter: Vil Logistics Ltd   Transporter: Vil Logistics Ltd   Vil 18:32 PM   Vehicle No: 1714   Transporter: Vil Logistics Ltd   Vehicle No: 1714   Vehicle No: 171 |
| Purchase Order No.: 12                                                                                                                                                                                                                                                                                                                                                                                                                                                                                                                                                                                                                                                                                                                                                                                                                                                                                                                                                                                                                                                                                                                                                                                                                                                                                                                                                                                                                                                                                                                                                                                                                                                                                                                                                                                                                                                                                                                                                                                                                                                                                                       |
| LR/DOCKET No : 254   Date: 06/01/2014                                                                                                                                                                                                                                                                                                                                                                                                                                                                                                                                                                                                                                                                                                                                                                                                                                                                                                                                                                                                                                                                                                                                                                                                                                                                                                                                                                                                                                                                                                                                                                                                                                                                                                                                                                                                                                                                                                                                                                                                                                                                                        |
| Transporter: Vrl Logistics Ltd                                                                                                                                                                                                                                                                                                                                                                                                                                                                                                                                                                                                                                                                                                                                                                                                                                                                                                                                                                                                                                                                                                                                                                                                                                                                                                                                                                                                                                                                                                                                                                                                                                                                                                                                                                                                                                                                                                                                                                                                                                                                                               |
| NAME AND ADDRESS OF CONSIGNEE   Dt & Time of Preparation:                                                                                                                                                                                                                                                                                                                                                                                                                                                                                                                                                                                                                                                                                                                                                                                                                                                                                                                                                                                                                                                                                                                                                                                                                                                                                                                                                                                                                                                                                                                                                                                                                                                                                                                                                                                                                                                                                                                                                                                                                                                                    |
| SAI ENTERPRISES   Dt & Time of Removal: 06.01/2014 18:32 PM   Plot NO 108, 1st FLOOR, Above BOB, Raja Park Gali   Vehicle No: 114   Terms of Payment   IMMEDIATE PAYMENT                                                                                                                                                                                                                                                                                                                                                                                                                                                                                                                                                                                                                                                                                                                                                                                                                                                                                                                                                                                                                                                                                                                                                                                                                                                                                                                                                                                                                                                                                                                                                                                                                                                                                                                                                                                                                                                                                                                                                     |
| Plot NO 108, 1st FLOOR, Above BOB, Raja Park Gali                                                                                                                                                                                                                                                                                                                                                                                                                                                                                                                                                                                                                                                                                                                                                                                                                                                                                                                                                                                                                                                                                                                                                                                                                                                                                                                                                                                                                                                                                                                                                                                                                                                                                                                                                                                                                                                                                                                                                                                                                                                                            |
| NO 5,                                                                                                                                                                                                                                                                                                                                                                                                                                                                                                                                                                                                                                                                                                                                                                                                                                                                                                                                                                                                                                                                                                                                                                                                                                                                                                                                                                                                                                                                                                                                                                                                                                                                                                                                                                                                                                                                                                                                                                                                                                                                                                                        |
| CST No:   ST No:                                                                                                                                                                                                                                                                                                                                                                                                                                                                                                                                                                                                                                                                                                                                                                                                                                                                                                                                                                                                                                                                                                                                                                                                                                                                                                                                                                                                                                                                                                                                                                                                                                                                                                                                                                                                                                                                                                                                                                                                                                                                                                             |
| ST No: SNo Product Description Quantity Rate Unit Amount                                                                                                                                                                                                                                                                                                                                                                                                                                                                                                                                                                                                                                                                                                                                                                                                                                                                                                                                                                                                                                                                                                                                                                                                                                                                                                                                                                                                                                                                                                                                                                                                                                                                                                                                                                                                                                                                                                                                                                                                                                                                     |
| ST No: SNo Product Description Quantity Rate Unit Amount                                                                                                                                                                                                                                                                                                                                                                                                                                                                                                                                                                                                                                                                                                                                                                                                                                                                                                                                                                                                                                                                                                                                                                                                                                                                                                                                                                                                                                                                                                                                                                                                                                                                                                                                                                                                                                                                                                                                                                                                                                                                     |
|                                                                                                                                                                                                                                                                                                                                                                                                                                                                                                                                                                                                                                                                                                                                                                                                                                                                                                                                                                                                                                                                                                                                                                                                                                                                                                                                                                                                                                                                                                                                                                                                                                                                                                                                                                                                                                                                                                                                                                                                                                                                                                                              |
| 1 BULK FIBRE - CERA 5 500 kg 2500                                                                                                                                                                                                                                                                                                                                                                                                                                                                                                                                                                                                                                                                                                                                                                                                                                                                                                                                                                                                                                                                                                                                                                                                                                                                                                                                                                                                                                                                                                                                                                                                                                                                                                                                                                                                                                                                                                                                                                                                                                                                                            |
|                                                                                                                                                                                                                                                                                                                                                                                                                                                                                                                                                                                                                                                                                                                                                                                                                                                                                                                                                                                                                                                                                                                                                                                                                                                                                                                                                                                                                                                                                                                                                                                                                                                                                                                                                                                                                                                                                                                                                                                                                                                                                                                              |
|                                                                                                                                                                                                                                                                                                                                                                                                                                                                                                                                                                                                                                                                                                                                                                                                                                                                                                                                                                                                                                                                                                                                                                                                                                                                                                                                                                                                                                                                                                                                                                                                                                                                                                                                                                                                                                                                                                                                                                                                                                                                                                                              |
|                                                                                                                                                                                                                                                                                                                                                                                                                                                                                                                                                                                                                                                                                                                                                                                                                                                                                                                                                                                                                                                                                                                                                                                                                                                                                                                                                                                                                                                                                                                                                                                                                                                                                                                                                                                                                                                                                                                                                                                                                                                                                                                              |
|                                                                                                                                                                                                                                                                                                                                                                                                                                                                                                                                                                                                                                                                                                                                                                                                                                                                                                                                                                                                                                                                                                                                                                                                                                                                                                                                                                                                                                                                                                                                                                                                                                                                                                                                                                                                                                                                                                                                                                                                                                                                                                                              |
|                                                                                                                                                                                                                                                                                                                                                                                                                                                                                                                                                                                                                                                                                                                                                                                                                                                                                                                                                                                                                                                                                                                                                                                                                                                                                                                                                                                                                                                                                                                                                                                                                                                                                                                                                                                                                                                                                                                                                                                                                                                                                                                              |
|                                                                                                                                                                                                                                                                                                                                                                                                                                                                                                                                                                                                                                                                                                                                                                                                                                                                                                                                                                                                                                                                                                                                                                                                                                                                                                                                                                                                                                                                                                                                                                                                                                                                                                                                                                                                                                                                                                                                                                                                                                                                                                                              |
|                                                                                                                                                                                                                                                                                                                                                                                                                                                                                                                                                                                                                                                                                                                                                                                                                                                                                                                                                                                                                                                                                                                                                                                                                                                                                                                                                                                                                                                                                                                                                                                                                                                                                                                                                                                                                                                                                                                                                                                                                                                                                                                              |
|                                                                                                                                                                                                                                                                                                                                                                                                                                                                                                                                                                                                                                                                                                                                                                                                                                                                                                                                                                                                                                                                                                                                                                                                                                                                                                                                                                                                                                                                                                                                                                                                                                                                                                                                                                                                                                                                                                                                                                                                                                                                                                                              |