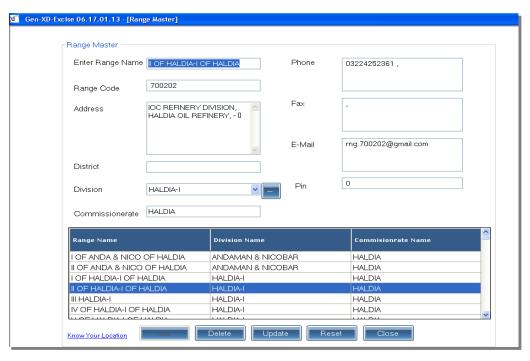

## Range Master--:

We have provided all the available range in our software you can select particular Range as per your Jurisdiction.

You can add commodities by clicking on add commodities option to Insert Detail of Commodities and to Determine Rate of Duty.