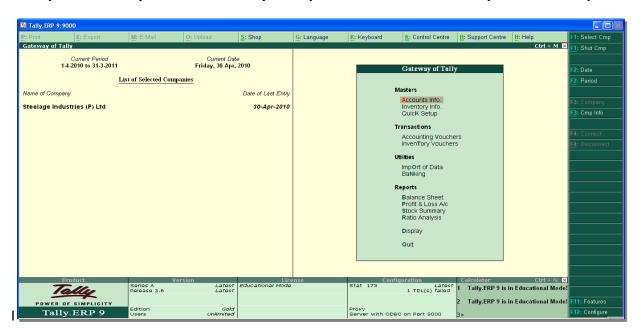

#### To Add a Client you have two options available->

- a) Import from Tally
- b) Add Client on your own.

To import from tally first start the tally and open the client from where you want to Import:

Now go to the add client where you will find the option tally import click the tally import.

This facility is useful to import basic information of client , all the parties and commodities from tally.

(b) Add Client→By clicking on Add client you can Insert the details of a client on your Own.

For adding a client three fields are compulsory.