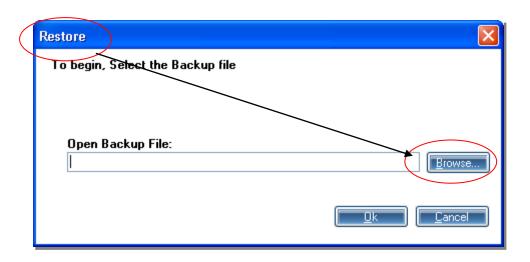

QUANTITY-CODE-JU-QUANTITY-CODE>
QUANTITY-IO-DE-JU-QUANTITY-CODE>
QUANTITY-IO-DUTY-INVOLVED>176.00</r>
AMOUNT-OF-DUTY-INVOLVED>176.00
                         <INVOICE-DATE>04/07/2013</INVOICE-DATE>
                             <!NVOICE-ITEMS>
                        cinvoice nomble no
                                    <CETSH-NUMBER>69039030</CETSH-NUM
    Date and Time File Created: 15/01/2014 3:02:18 PM, Total Size: 23.67 KB
```

Go to E-filling Menu and click on login option and upload the xmlfile.





## Other Utilities→





```
Gen XD-Excise 06.17.01.13 - [XML Viewer]

| Gen XD-Excise 06.17.01.13 - [XML Viewer]

| Continue |
```

MIS Report → Details of clients as per the Submission of Return and Acknowledgement.







## Backup and Restore facility of clients-: