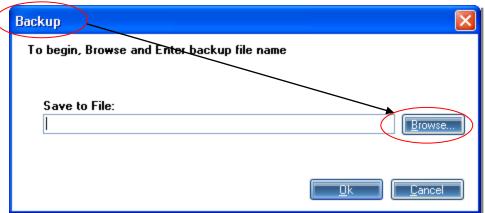

QUANTITY-CODE-JU-QUANTITY-CODE>
QUANTITY-IO-DE-JU-QUANTITY-CODE>
QUANTITY-IO-DUTY-INVOLVED>176.00</r>
AMOUNT-OF-DUTY-INVOLVED>176.00
                         <INVOICE-DATE>04/07/2013</INVOICE-DATE>
                             <!NVOICE-ITEMS>
                        cinvoice nomble no
                                    <CETSH-NUMBER>69039030</CETSH-NUM
    Date and Time File Created: 15/01/2014 3:02:18 PM, Total Size: 23.67 KB
```

Go to E-filling Menu and click on login option and upload the xmlfile.





## Other Utilities→





```
Gen XD-Excise 06.17.01.13 - [XML Viewer]

| Gen XD-Excise 06.17.01.13 - [XML Viewer]

| Continue |
```

MIS Report → Details of clients as per the Submission of Return and Acknowledgement.







## Backup and Restore facility of clients-: