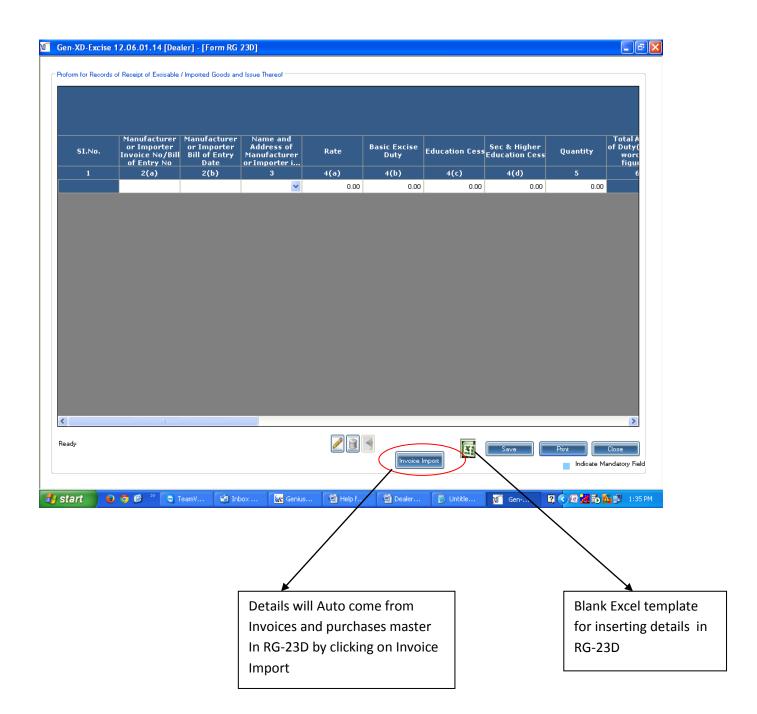

Stock Report ->You can take a print of Stock report periodically to see Inward and Outward of stock.

Delivery cum packing Statement/Delievery Challan-:

To know the packing material for sale.

Availability of RG-23D Register→