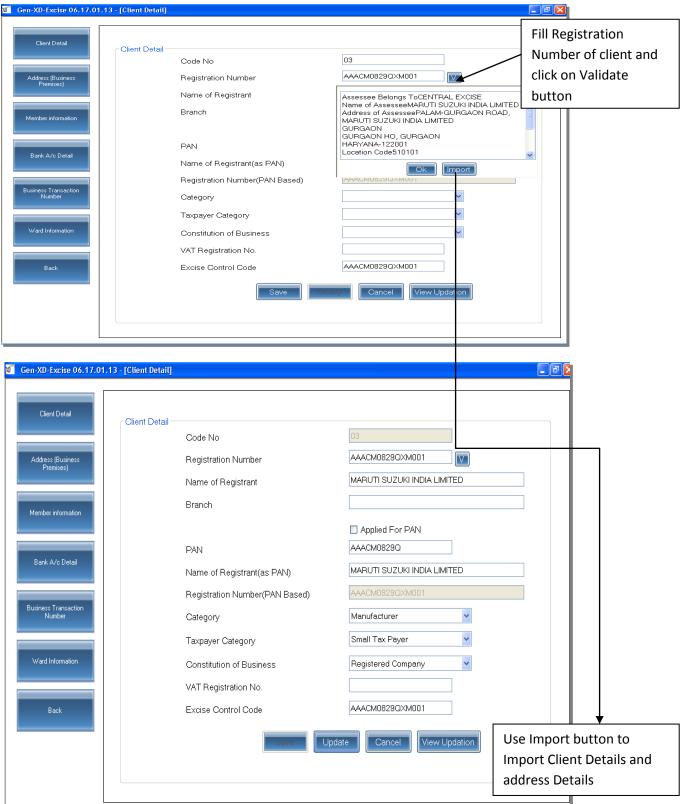

#### 1. Client Details:

Fill Registration Number of a client by clicking on Add option and Click on Validate button(V) .Software will auto Search the Detail of a Client You can use Import Button for Importing such details of a client Which is searched by the software.

## Import from ACES:

Import Details of Registration of client including details of Principal place of business and signatory details directly from ACES by inserting Username and Password of Client.

#### 2.Address Details:

To insert details of Principal Place Of Business go to Address details and ADD option-

Details will be auto Import if you use Import from ACES button in client details .