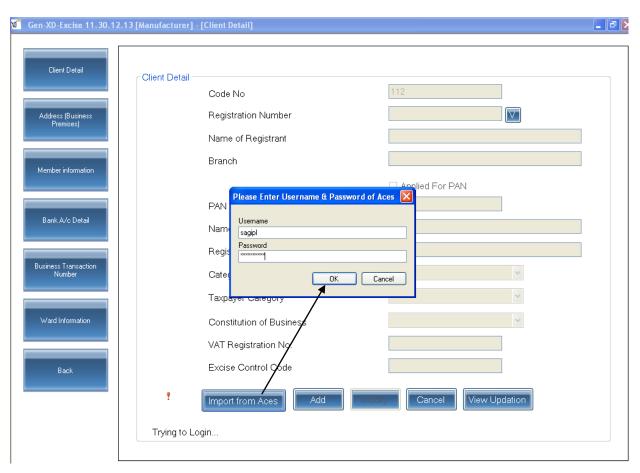

#### 1. Client Details:

Fill Registration Number of a client by clicking on Add option and Click on Validate button(V) .Software will auto Search the Detail of a Client You can use Import Button for Importing such details of a client Which is searched by the software.

## Import from ACES:

Import Details of Registration of client including details of Principal place of business and signatory details directly from ACES by inserting Username and Password of Client.

#### 2.Address Details:

To insert details of Principal Place Of Business go to Address details and ADD option-

Details will be auto Import if you use Import from ACES button in client details .