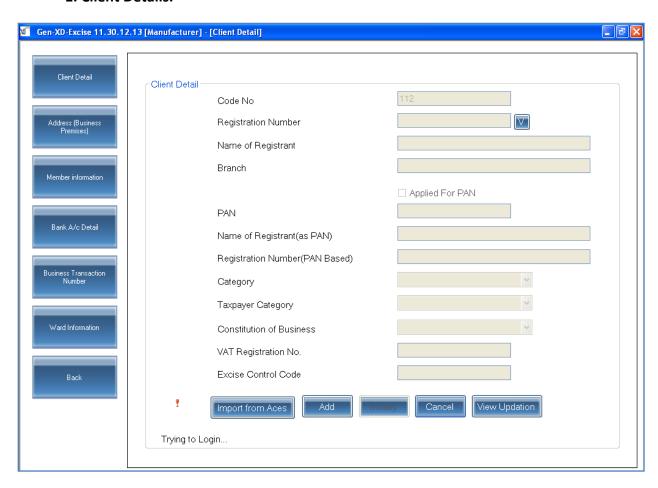

#### 1. Client Details:

Fill Registration Number of a client by clicking on Add option and Click on Validate button(V) .Software will auto Search the Detail of a Client You can use Import Button for Importing such details of a client Which is searched by the software.

## Import from ACES:

Import Details of Registration of client including details of Principal place of business and signatory details directly from ACES by inserting Username and Password of Client.

#### 2.Address Details:

To insert details of Principal Place Of Business go to Address details and ADD option-

Details will be auto Import if you use Import from ACES button in client details .