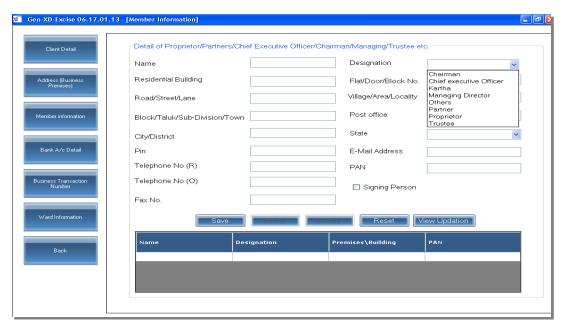

#### 2. Members Information:

Fill the Details of Authorized Signatory in Members Information who is authorized to Sign the Return.

There are Some Additional Features In Client Master to Facilitate the User Like: