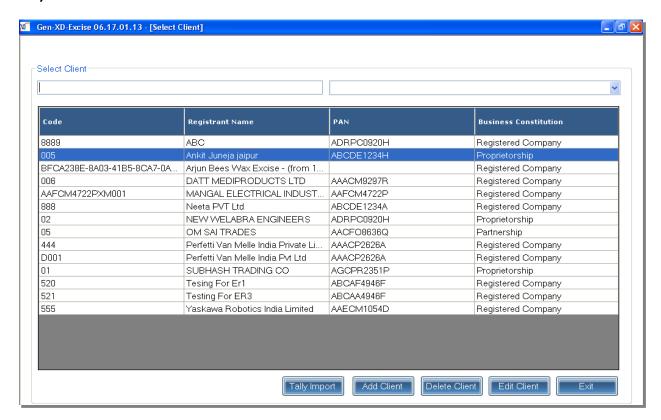

#### To Add a Client you have two options available->

- a) Import from Tally
- b) Add Client on your own.

To import from tally first start the tally and open the client from where you want to Import:

Now go to the add client where you will find the option tally import click the tally import.

This facility is useful to import basic information of client , all the parties and commodities from tally.

(b) Add Client→By clicking on Add client you can Insert the details of a client on your Own.

For adding a client three fields are compulsory.