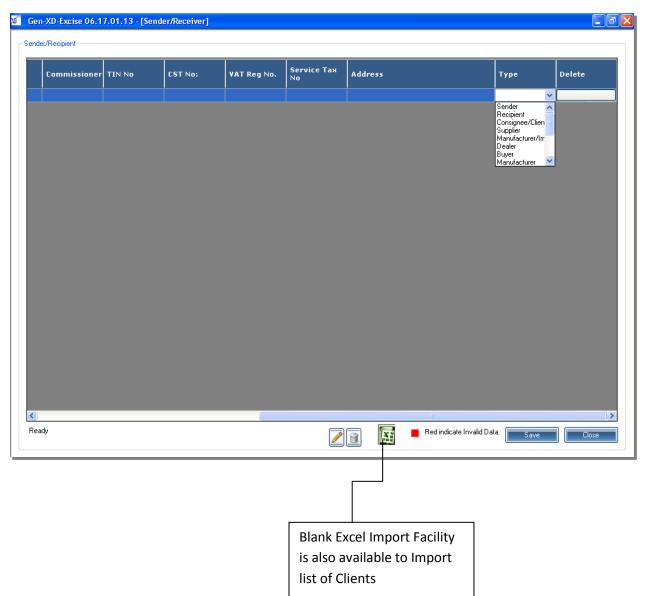

#### Sender and Receiver Master→

This master is useful to Insert the Details of Parties with whom your Transactions are going on .It will be much easier to Import the details of Parties in Invoices Issued and in any form wherever you need to insert the details of client.