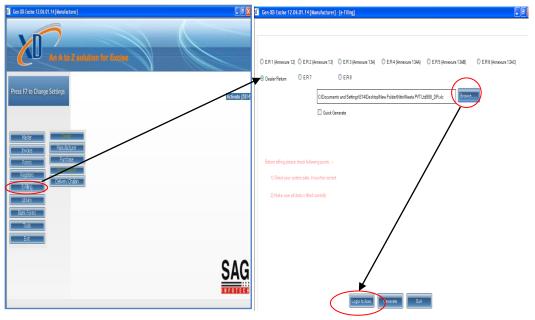

NUMBER>
                  <NIL-RETURN>No </NIL-RETURN>
</HEADER-DATA>
<INVOICE-HEADER>

    - <INVOICE-PARTICULARS SL-NO="1">

                              <INVOICE-NUMBER>78</INVOICE-NUMBER:
                             <CETSH-NUMBER>69039030</CETSH-NUMBI
                               QUANTITY-CODE-JU-QUANTITY-CODE>
QUANTITY-IO-DE-JU-QUANTITY-CODE>
QUANTITY-IO-DUTY-INVOLVED>176.00</r>
AMOUNT-OF-DUTY-INVOLVED>176.00
                         <INVOICE-DATE>04/07/2013</INVOICE-DATE>
                             <!NVOICE-ITEMS>
                        cinvoice nomble no
                                    <CETSH-NUMBER>69039030</CETSH-NUM
    Date and Time File Created: 15/01/2014 3:02:18 PM, Total Size: 23.67 KB
```

Go to E-filling Menu and click on login option and upload the xmlfile.





## Other Utilities→





```
Gen XD-Excise 06.17.01.13 - [XML Viewer]

| Gen XD-Excise 06.17.01.13 - [XML Viewer]

| Continue |
```

MIS Report → Details of clients as per the Submission of Return and Acknowledgement.







## Backup and Restore facility of clients-: