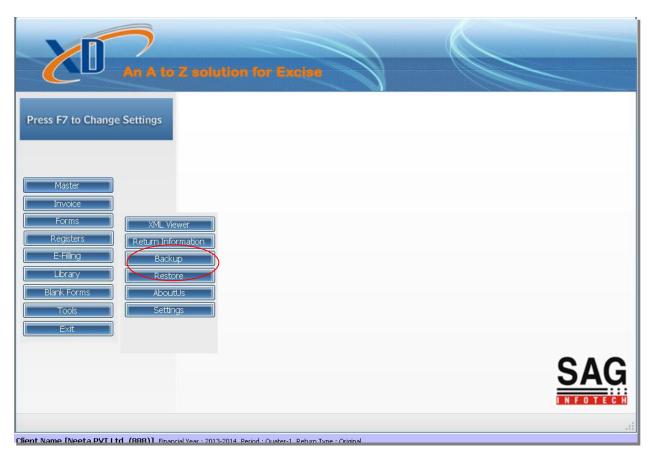

QUANTITY-CODE-JU-QUANTITY-CODE>
QUANTITY-IO-DE-JU-QUANTITY-CODE>
QUANTITY-IO-DUTY-INVOLVED>176.00</r>
AMOUNT-OF-DUTY-INVOLVED>176.00
                         <INVOICE-DATE>04/07/2013</INVOICE-DATE>
                             <!NVOICE-ITEMS>
                        cinvoice nomble no
                                    <CETSH-NUMBER>69039030</CETSH-NUM
    Date and Time File Created: 15/01/2014 3:02:18 PM, Total Size: 23.67 KB
```

Go to E-filling Menu and click on login option and upload the xmlfile.





## Other Utilities→





```
Gen XD-Excise 06.17.01.13 - [XML Viewer]

| Gen XD-Excise 06.17.01.13 - [XML Viewer]

| Continue |
```

MIS Report → Details of clients as per the Submission of Return and Acknowledgement.







## Backup and Restore facility of clients-: