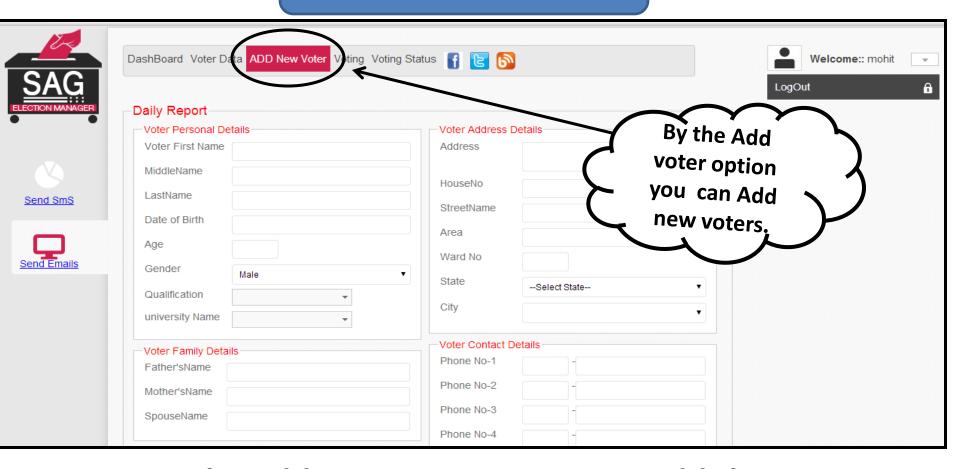

#### **ADD NEW VOTER**

By the add voter option you can add the new voters details .the details of Reference client.