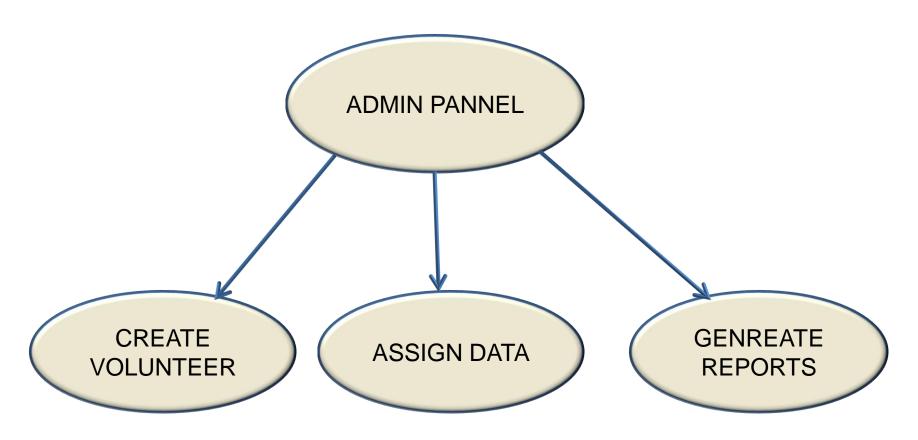

In the election manager where we provide you login panel for your admin and your co-worker & volunteer.

**Part 1:** Which is For the admin side part where you assign to your volunteers, his work, make a report of your SMS & email and other master.

**Part 2:** Which is for his volunteers where they maintain there records ,voter data ,and other details.

The part for the admin. who have a rights for add other users or assign voters data to his volunteers. Those who do the further work and provide working rights to them.

By this you create a volunteer then assign your data..and generate SMS and email reports.