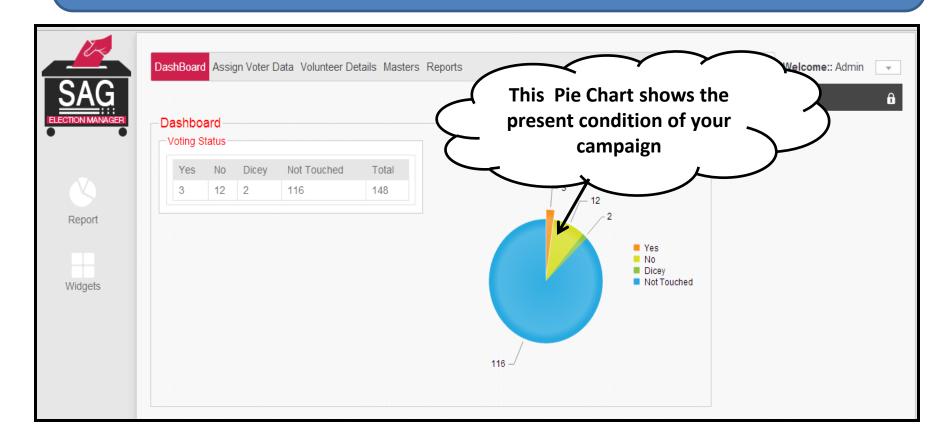

## Dashboard where you check the status of your voting Or voter campaign.

**NOTE**: The data is changed according to your updating status

#### **DASHBOARD**

By this figure you check that how many voter in yes, no or in dicey situation.