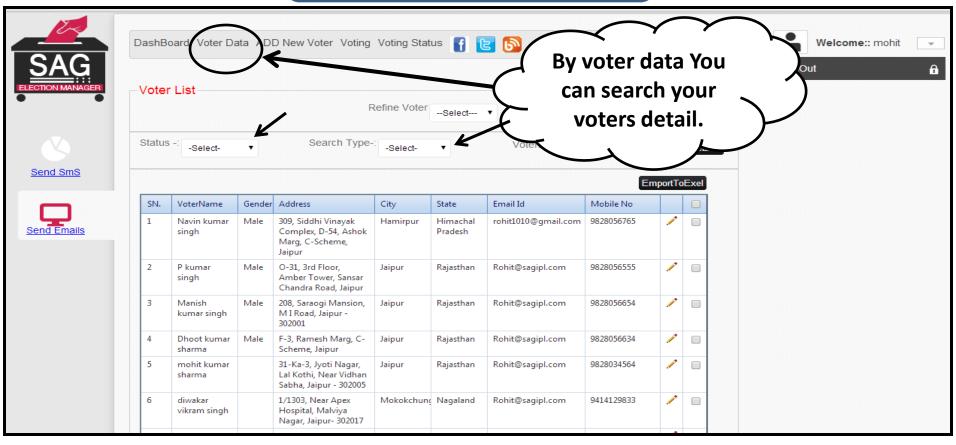

#### **VOTER DATA**

Through this he can search his voter detail. Example: by name, by address etc.