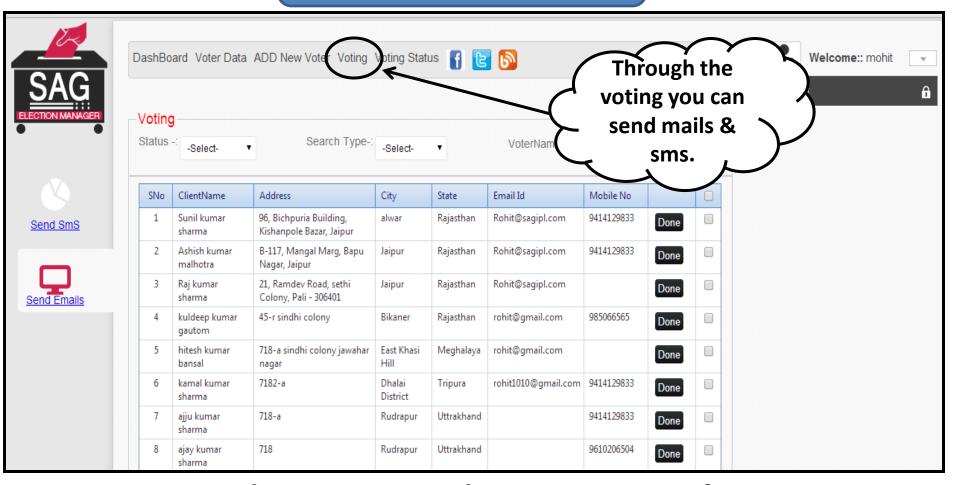

#### **VOTING**

By this you can select your voter from poling booth and can send them mails & SMS after they have dropped there vote.