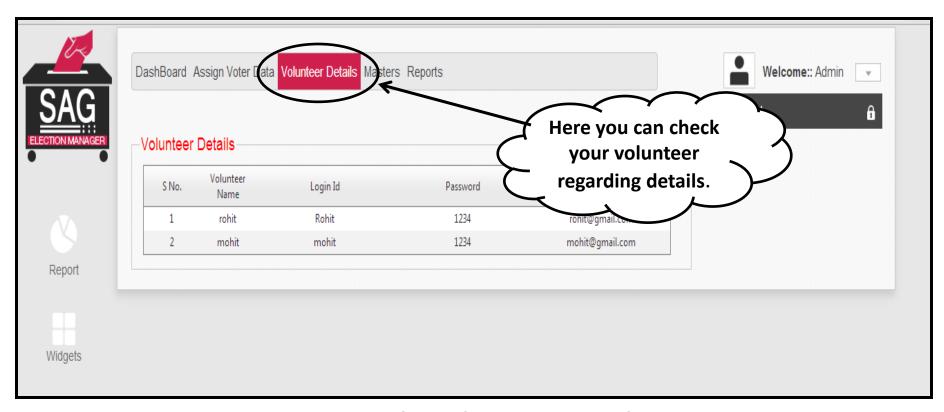

#### **VOLUNTEER DETAILS**

Here you can check your volunteer detail like Login id, password etc.