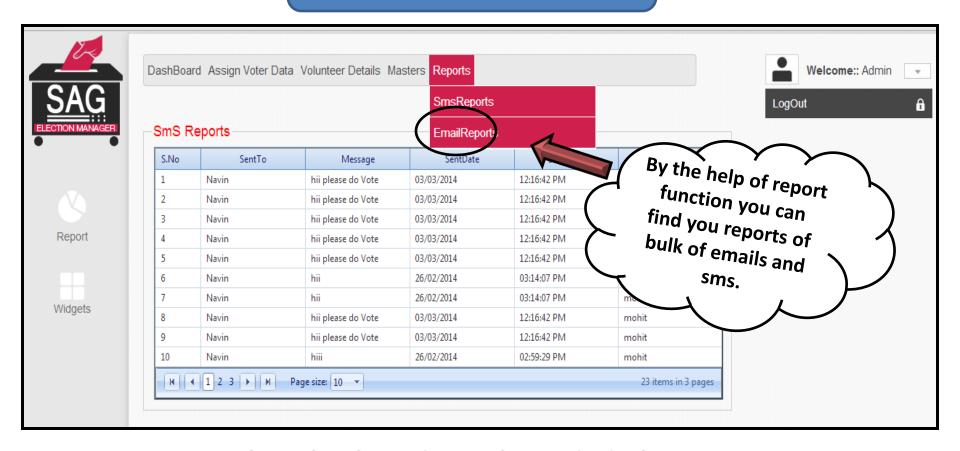

#### **REPORTS**

# Check the detail and delivery reports of sms and Emails.

PART 2

The second phase of our software where Your volunteer do the assigned task allotted to them. He can also add a reference voter detail. And can send SMS and Email to his voter.