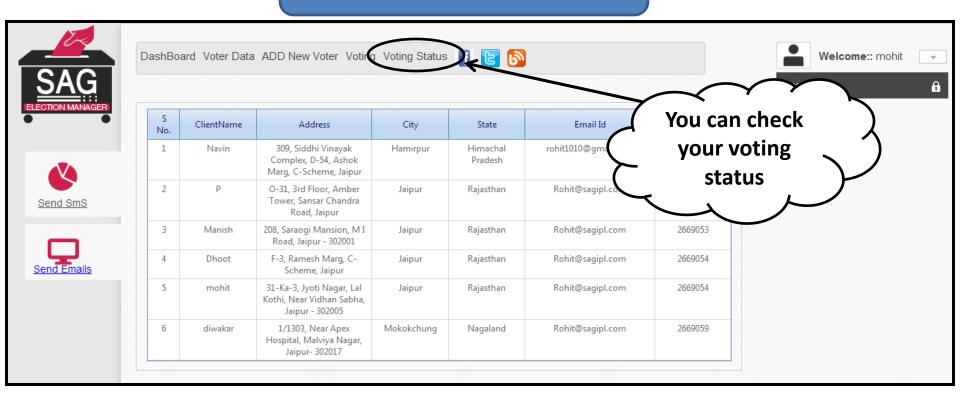

#### **VOTING STATUS**

Check your voter details and status from this panel.

We provide you the as simple way to maintain your election regarding work by this "ELECTION MANAGER". Software and make it more better by your precious suggestions.