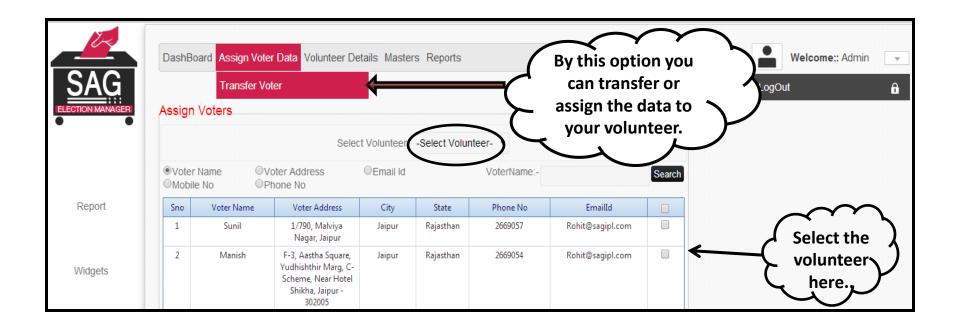

#### **ASSIGN VOTER DATA**

Through this you can assign voter data to selected volunteers.