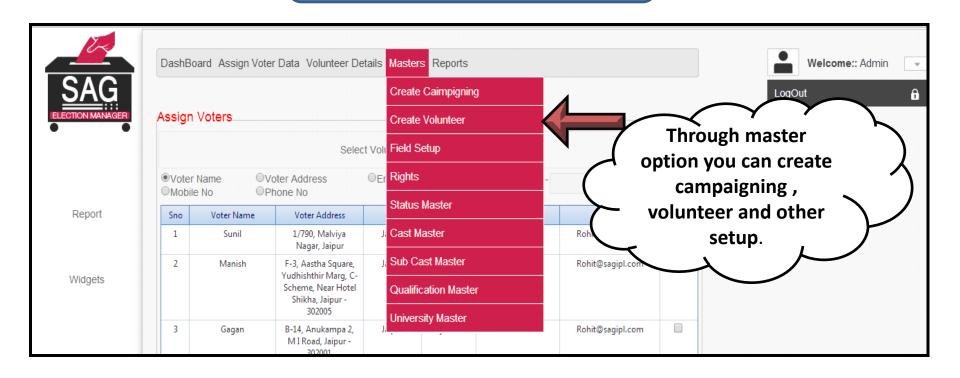

#### **CREATE MASTERS**

By the master you can create your volunteer, field setup status master and other details.

#### **ASSIGN VOTER DATA**

Through this you can assign voter data to selected volunteers.