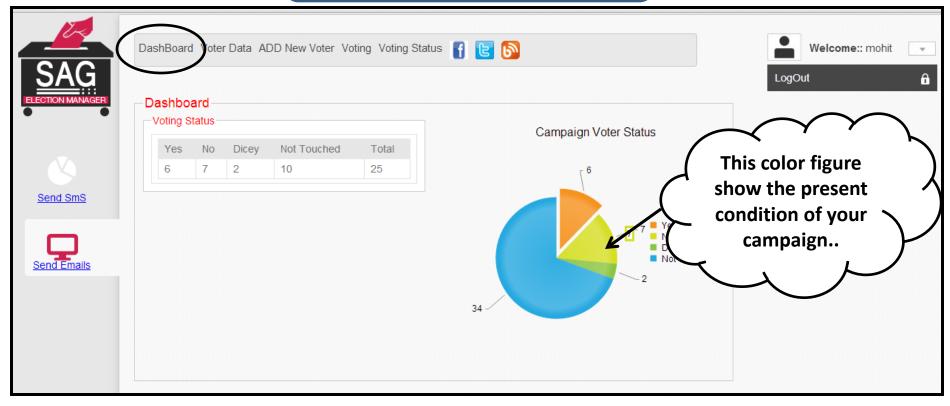

## Dashboard where you check the status of your voting Or voter campaign.

**NOTE**: The data is changed according to your updating status

#### **DASHBOARD**

By this figure you check that how many voter in yes, no or in dicey situation.