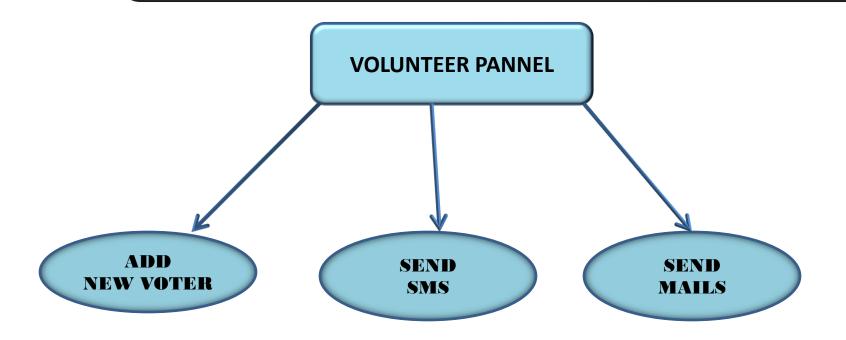

**Part 2:** Which is for his volunteers where they maintain there records ,voter data ,and other details.

The part for the admin. who have a rights for add other users or assign voters data to his volunteers. Those who do the further work and provide working rights to them.

# Check the detail and delivery reports of sms and Emails.

PART 2

The second phase of our software where Your volunteer do the assigned task allotted to them. He can also add a reference voter detail. And can send SMS and Email to his voter.

Through this volunteer also add a reference Voter. He can also take out hard copy of voters detail by the export To excel sheet.