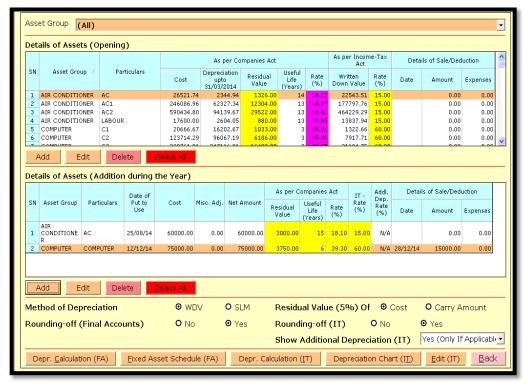

### List of fixed asset of the company

# Total assets with the company

- a) Opening WDV of assets
- b) Additions in the assets during the year