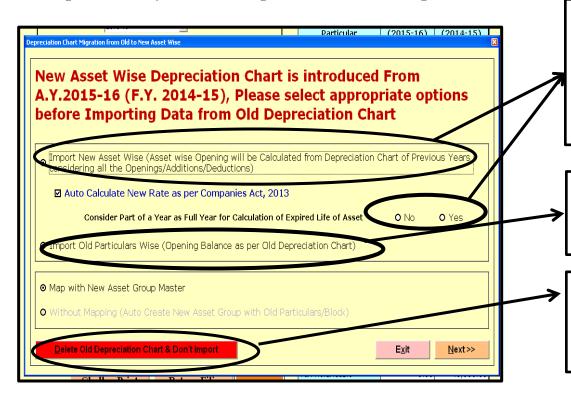

#### Import facility from old depreciation to new depreciation.

Auto calculation of depreciation as per companies act 2013 according to useful life of asset.

Remaining useful life which we are calculating is New useful life-lapsed life which we found in software. User will select whether he wants to consider part of assets as full year or not for calculating remaining useful life

If you are preparing depreciation chart other then company then you can use this option alternatively (import from old depreciation chart)

If you have already prepared depreciation in AY (2015-16) with old formatting and want to import from previous AY 2014-15 then you can use this option.(delete old data & import the same again with new format)

If part of year is not consider as full year then Select rounding of months upto nearest year