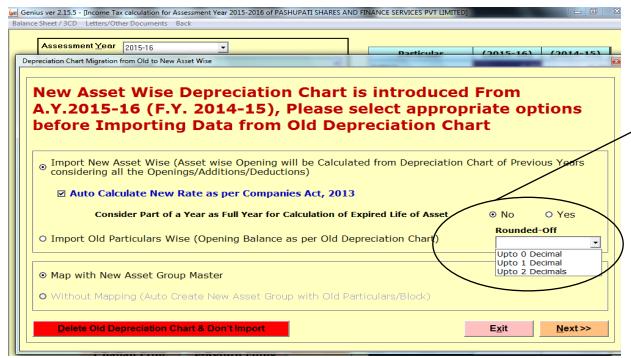

If part of year is not consider as full year then Select rounding of months upto nearest year

By clicking on next option user will appear on this slide where he can use import option to import data as per new asset group master

Select appropriate option and click on next option to import from old WDV of asset in AY (2015-16) with opening balances to calculate depreciation according to new asset group