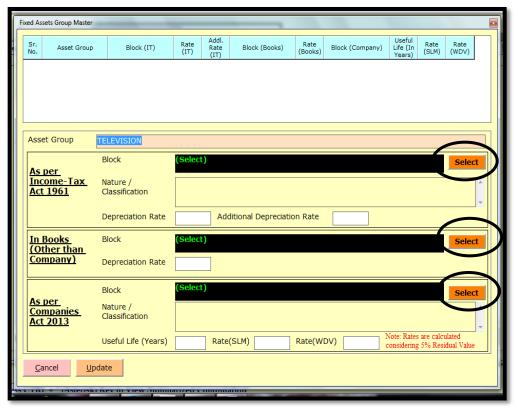

#### Manage asset group master

By adding new asset group user have to select:

- a) Block of asset as per income tax act
- b) Block of asset as per books for other then company
- c) Block of asset as per companies act 2013

Fixed Assets Group Master Addl. Useful Rate Rate Asset Group Block (IT) Block (Books) Block (Company) Life (In No. (IT) (Books) (SLM) (WDV) (IT) Asset Group TELEVISION Block Select As per Income-Tax Nature (1) Machinery and plant other than those covered by sub-items (2), (3) and (8) below Act 1961 Classification 15.00 Additional Depreciation Rate Depreciation F 20.00 In Books Block (Other than Company) Depreciation Rate lant and Machinery Block Select As per Nature / (ii) Special Plant and Machinery Companies (c) Plant and Machinery used in mines and quarries - Portable underground machinery and earth moving machinery used in Classification Act 2013 open cast mining Useful Life (Years) Rate(SLM) 11.88 Rate(WDV)

As per this example user has selected machinery and plant group for income tax so rate of depreciation is automatically selected i.e. 15% and as per companies act 2013 block is plant & machinery so useful life and rate of depreciation will auto come i.e. 8 years & 31.33% as per WDV and 11.88% as per SLM