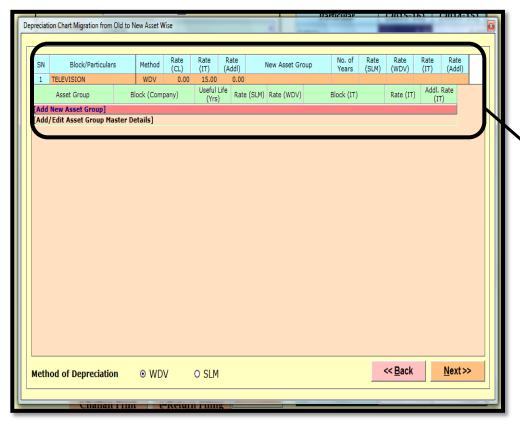

### Mapping of old asset block into new asset group

User have to select method of depreciation whether it is WDV or SLM
Note: Method of
Depreciation should be same for all assets for a financial year
This is a common setting of method of depreciation for

all assets

In this screen asset of user is television then user have to map this television into new asset group master by clicking on ADD New Asset Group OR

If asset group is already exist then you can use edit
Asset group master

# Mapping of all old group of asset according to new asset group

| SN | Block/Particulars | Method | Rate<br>(CL) | Rate<br>(IT) | Rate<br>(Addl) | New Asset Group | No. of<br>Years | Rate<br>(SLM) | Rate<br>(WDV) | Rate<br>(IT) | Rate<br>(Addl) |
|----|-------------------|--------|--------------|--------------|----------------|-----------------|-----------------|---------------|---------------|--------------|----------------|
| 1  | TELEVISION        | WDV    | 0.00         | 15.00        |                | TELEVISION      | 8               | 11.88         | 31.23         | 15.00        | 20.00          |
| 2  | AIR CONDITIONER   | WDV    | 0.00         | 15.00        | 0.00           | AIR CONDITIONER | 15              | 6.33          | 18.10         | 15.00        | 20.00          |
| 3  | COMPUTER          | WDV    | 0.00         | 60.00        | 0.00           | COMPUTER        | 6               | 15.83         | 39.30         | 60.00        | 20.00          |
| 4  | MOBILE PHONE      | WDV    | 0.00         | 15.00        | 0.00           | MOBILE PHONE    | 15              | 6.33          | 18.10         | 15.00        | 20.00          |
| 5  | PRINTER           | WDV    | 0.00         | 15.00        | 0.00           | PRINTER         | 15              | 6.33          | 18.10         | 15.00        | 20.00          |
| 6  | MOTOR CAR         | WDV    | 0.00         | 15.00        | 0.00           | MOTOR CAR       | 10              | 9.50          | 25.89         | 15.00        | 20.00          |
|    |                   |        |              |              |                |                 |                 |               |               |              |                |