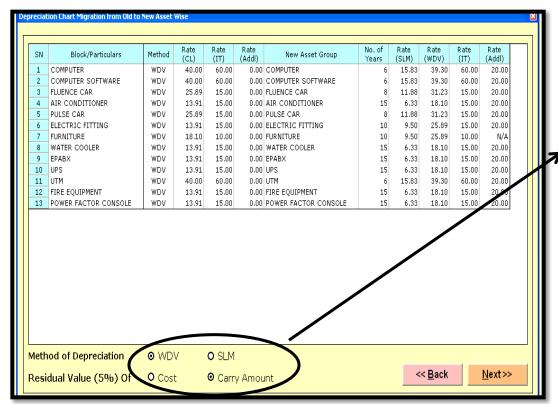

# Mapping of all old group of asset according to new asset group

| SN | Block/Particulars | Method | Rate<br>(CL) | Rate<br>(IT) | Rate<br>(Addl) | New Asset Group | No. of<br>Years | Rate<br>(SLM) | Rate<br>(WDV) | Rate<br>(IT) | Rate<br>(Addl) |
|----|-------------------|--------|--------------|--------------|----------------|-----------------|-----------------|---------------|---------------|--------------|----------------|
| 1  | TELEVISION        | WDV    | 0.00         | 15.00        |                | TELEVISION      | 8               | 11.88         | 31.23         | 15.00        | 20.00          |
| 2  | AIR CONDITIONER   | WDV    | 0.00         | 15.00        | 0.00           | AIR CONDITIONER | 15              | 6.33          | 18.10         | 15.00        | 20.00          |
| 3  | COMPUTER          | WDV    | 0.00         | 60.00        | 0.00           | COMPUTER        | 6               | 15.83         | 39.30         | 60.00        | 20.00          |
| 4  | MOBILE PHONE      | WDV    | 0.00         | 15.00        | 0.00           | MOBILE PHONE    | 15              | 6.33          | 18.10         | 15.00        | 20.00          |
| 5  | PRINTER           | WDV    | 0.00         | 15.00        | 0.00           | PRINTER         | 15              | 6.33          | 18.10         | 15.00        | 20.00          |
| 6  | MOTOR CAR         | WDV    | 0.00         | 15.00        | 0.00           | MOTOR CAR       | 10              | 9.50          | 25.89         | 15.00        | 20.00          |
|    |                   |        |              |              |                |                 |                 |               |               |              |                |