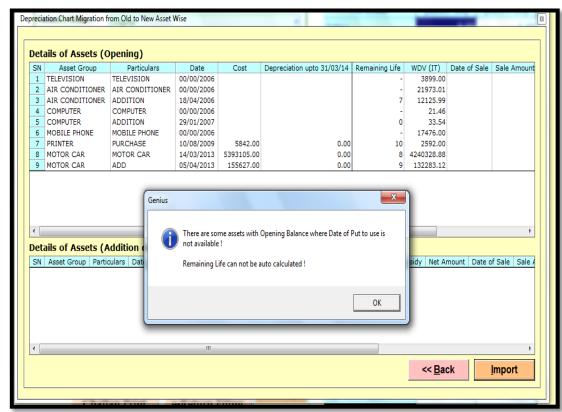

By clicking on next option user will appear on this slide where he can use import option to import data as per new asset group master

Select appropriate option and click on next option to import from old WDV of asset in AY (2015-16) with opening balances to calculate depreciation according to new asset group

### Adjustment in opening WDV:

If there is a sale from opening then insert details of deduction

User can select assets wise depreciation method and residual value other than common settings

If there is a deduction from opening WDV then user has to bifurcate opening WDV into two parts i.e. WDV which is sold during the year and WDV which remains with company.