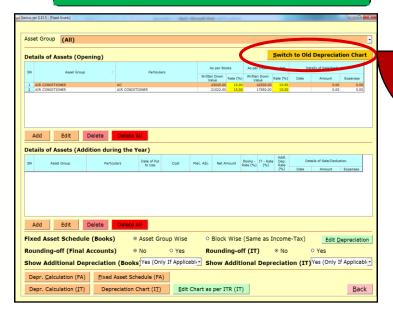

For user other than company who are not suppose to calculate Depreciation as per companies act 2013 old depreciation Chart is also available .User can also switch from old Depreciation chart to New Depreciation chart

#### Old Depreciation View

#### New Depreciation View

| nius ver 2.15.5     |                |               | November Consultrito   | National Southern     |                     |                   |                |  |  |
|---------------------|----------------|---------------|------------------------|-----------------------|---------------------|-------------------|----------------|--|--|
| ixed Assets         |                |               |                        | Swi                   | itch to New Asse    | t Wise Depreciat  | ion Chart      |  |  |
| Particulars         |                |               | As p                   | As per Books A        |                     |                   |                |  |  |
| Paruculars          | Cost           | Rate          | Method of Depreciation | Depreciation          | rear Bloc           | k Openii          | 19 WDW         |  |  |
| IR CONDITIONER      | 60000.00       | 13.91 V       | VRITTEN DOWN VALUE     |                       | 00 MACHINERY A      | ND PLANT          | 40000.00       |  |  |
|                     |                |               |                        |                       |                     |                   |                |  |  |
|                     |                |               |                        |                       |                     |                   |                |  |  |
| <u> </u>            |                | .,111         |                        |                       |                     |                   |                |  |  |
| Transfer As per Boo | oks (Cost,Rate | ) to As per I | T (Wdv,Rate)           | Transfer As per IT (V | Vdv,Rate) to As per | Books (Cost,Rate) | Mer <u>G</u> e |  |  |
| Add Row             | Delete Row     | Fixed         | Assets <u>M</u> aster  | Preview               | Bac <u>k</u>        | Edit Chart N      | Manually       |  |  |
|                     | Delete Row     | Fixed         |                        | Preview               |                     | Edit Chart N      |                |  |  |