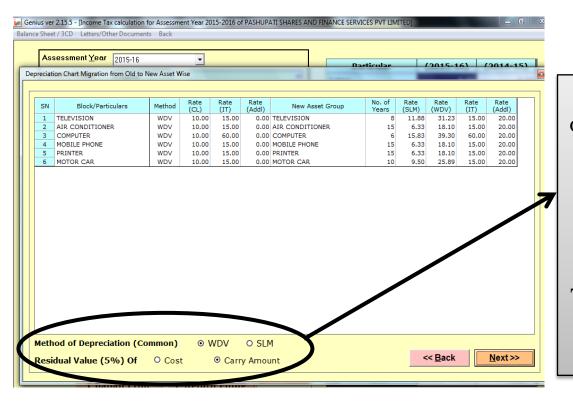

# Mapping of all old group of asset according to new asset group

| SN | Block/Particulars | Method | Rate<br>(CL) | Rate<br>(IT) | Rate<br>(Addl) | New Asset Group | No. of<br>Years | Rate<br>(SLM) | Rate<br>(WDV) | Rate<br>(IT) | Rate<br>(Addl) |
|----|-------------------|--------|--------------|--------------|----------------|-----------------|-----------------|---------------|---------------|--------------|----------------|
| 1  | TELEVISION        | WDV    | 0.00         | 15.00        |                | TELEVISION      | 8               | 11.88         | 31.23         | 15.00        | 20.00          |
| 2  | AIR CONDITIONER   | WDV    | 0.00         | 15.00        | 0.00           | AIR CONDITIONER | 15              | 6.33          | 18.10         | 15.00        | 20.00          |
| 3  | COMPUTER          | WDV    | 0.00         | 60.00        | 0.00           | COMPUTER        | 6               | 15.83         | 39.30         | 60.00        | 20.00          |
| 4  | MOBILE PHONE      | WDV    | 0.00         | 15.00        | 0.00           | MOBILE PHONE    | 15              | 6.33          | 18.10         | 15.00        | 20.00          |
| 5  | PRINTER           | WDV    | 0.00         | 15.00        | 0.00           | PRINTER         | 15              | 6.33          | 18.10         | 15.00        | 20.00          |
| 6  | MOTOR CAR         | WDV    | 0.00         | 15.00        | 0.00           | MOTOR CAR       | 10              | 9.50          | 25.89         | 15.00        | 20.00          |
|    |                   |        |              |              |                |                 |                 |               |               |              |                |

By clicking on next option user will appear on this slide where he can use import option to import data as per new asset group master

Select appropriate option and click on next option to import from old WDV of asset in AY (2015-16) with opening balances to calculate depreciation according to new asset group