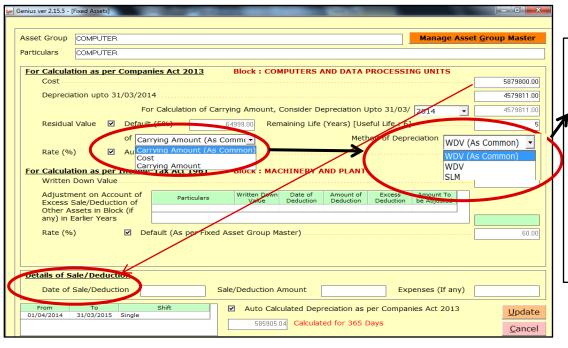

### Adjustment in opening WDV:

If there is a sale from opening then insert details of deduction

User can select assets wise depreciation method and residual value other than common settings

If there is a deduction from opening WDV then user has to bifurcate opening WDV into two parts i.e. WDV which is sold during the year and WDV which remains with company.

For example opening WDV of Air conditioner (AC) is 50000 from which AC of WDV of Rs 10000 is sold during the year then AC should be bifercated into two parts 10000 and 40000

For 10000 WDV we have to insert detail of deduction i.e. Date of deduction and sale value of assets coz user is maintaining assets wise record so that assets wise profit and remaining WDV can be recognize.

| ` <u>L</u>                                                                          | IR CONDITIONERS (SURAT)                                                    | Manage Asset <u>G</u> roup Master |
|-------------------------------------------------------------------------------------|----------------------------------------------------------------------------|-----------------------------------|
| Particulars                                                                         | PLANT                                                                      |                                   |
| Cost  Depreciati  Residual \ Rate (%)  For Calculati  Written D  Adjustme Excess Se | ile/Deduction of                                                           |                                   |
| any) in Ea                                                                          | ets in Block (if riler Years  Default (As per Fixed Asset Group Master)    | 15.00                             |
| Details of Sal                                                                      | e/Deduction  ale/Deduction 25/08/2014 Sale/Deduction Amount 15000.         | 000 Expenses (If any) 0.00        |
| From 01/04/2014 (                                                                   | To Shift Auto Calculated Depreciation as per 729.00 Calculated for 147 Day | <u>o</u> puate                    |

WDV of assets is 10000 and sold at 15000 profit will be 5000 Rs.

|                                                                                                                                                               | et <u>G</u> roup Master |  |  |  |  |  |  |  |
|---------------------------------------------------------------------------------------------------------------------------------------------------------------|-------------------------|--|--|--|--|--|--|--|
| Particulars PLANT                                                                                                                                             |                         |  |  |  |  |  |  |  |
| For Calculation as per Companies Act 2013 Block : PLANT AND MACHINERY                                                                                         |                         |  |  |  |  |  |  |  |
| Cost                                                                                                                                                          | 40000.00                |  |  |  |  |  |  |  |
| Depredation upto 31/03/2014                                                                                                                                   | 28293.00                |  |  |  |  |  |  |  |
| For Calculation of Carrying Amount, Consider Depreciation Upto 31/03/ 2014                                                                                    | 28293.00                |  |  |  |  |  |  |  |
| Residual Value 🗹 Default (5%) 585.00 Remaining Life (Years) [Useful Life : 15]                                                                                | 0                       |  |  |  |  |  |  |  |
| Rate (%) 🔲 Auto Calculated                                                                                                                                    | 18.10                   |  |  |  |  |  |  |  |
| For Calculation as per Income-Tax Act 1961 Block : MACHINERY AND PLANT                                                                                        |                         |  |  |  |  |  |  |  |
| Written Down Value 40000                                                                                                                                      |                         |  |  |  |  |  |  |  |
| Adjustment on Account of Particulars Written Down Date of Amount of Excess Amount To Excess Sale/Deduction of Value Deduction Deduction Deduction be Adjusted |                         |  |  |  |  |  |  |  |
| Other Assets in Block (if any) in Earlier Years                                                                                                               |                         |  |  |  |  |  |  |  |
| any) in Laner rears                                                                                                                                           |                         |  |  |  |  |  |  |  |
| Rate (%) 🔽 Default (As per Fixed Asset Group Master)                                                                                                          | 15.00                   |  |  |  |  |  |  |  |
|                                                                                                                                                               |                         |  |  |  |  |  |  |  |
|                                                                                                                                                               |                         |  |  |  |  |  |  |  |
| Details of Sale/Deduction                                                                                                                                     |                         |  |  |  |  |  |  |  |
| Date of Sale/Deduction Sale/Deduction Amount 0.00 Expenses (If any)                                                                                           | 0.00                    |  |  |  |  |  |  |  |
| From To Shift ✓ Auto Calculated Depreciation as per Companies Act 2013 01/04/2014 31/03/2015 Single                                                           | <u>U</u> pdate          |  |  |  |  |  |  |  |
| 2119.00 Calculated for 365 Days                                                                                                                               | <u>C</u> ancel          |  |  |  |  |  |  |  |

Depreciation will be calculated on remaining WDV i.e. 40,000 Rs