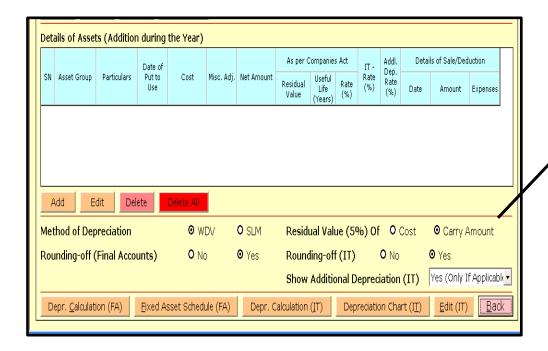

## **Details of Assets Acquired during the year**

Asset which are acquired during the year will govern with new provisions of companies act 2013 so here user can insert details of addition

Now user have to insert detail of asset which are acquired during the year and assets which are sold during the year from that addition